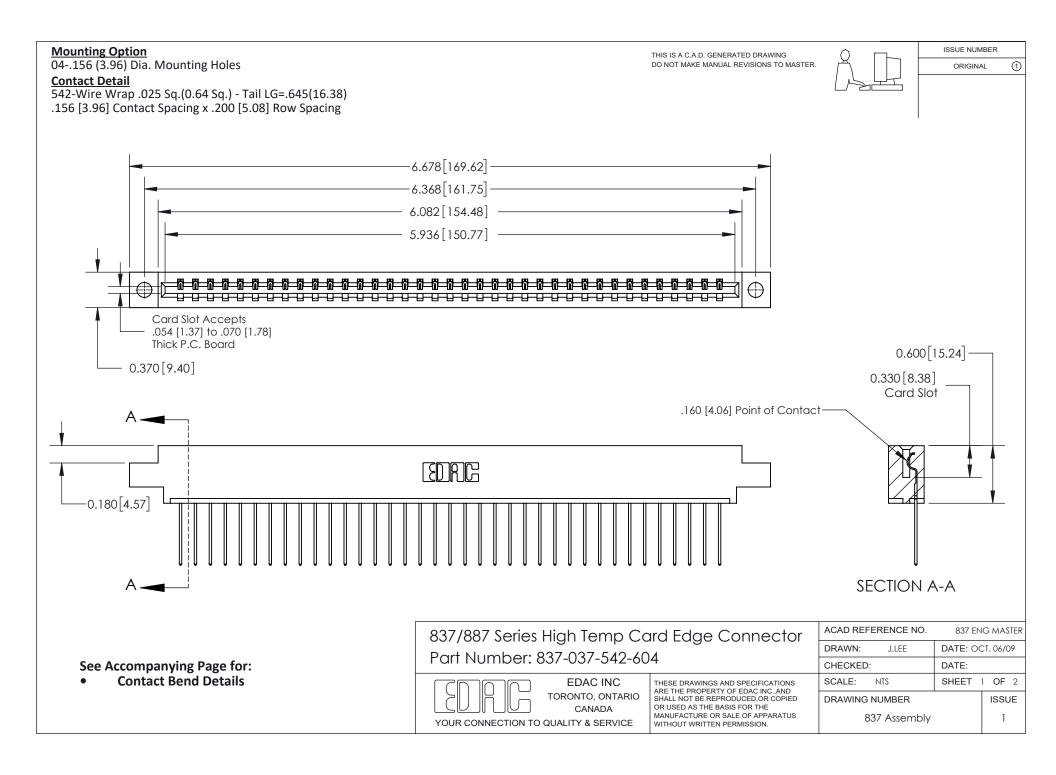

ISSUE NUMBER

ORIGINAL

1



| 837/887 Series High Temp Card Edge Connector<br>Contact Bend Detail |                                                                                                                                                                                                   | ACAD REFERENCE NO. 837 EN |                  | 3 MASTER      |
|---------------------------------------------------------------------|---------------------------------------------------------------------------------------------------------------------------------------------------------------------------------------------------|---------------------------|------------------|---------------|
|                                                                     |