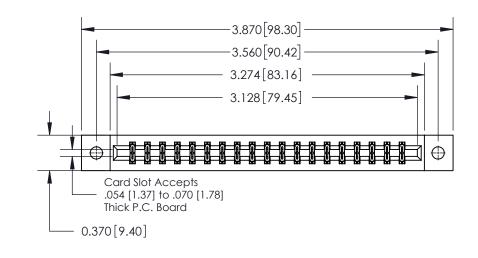

**Mounting Option** 

02-.128 (3.25) Dia. Mounting Holes

## **Contact Detail**

524-P.C. Tail .018 Sq.(0.46 Sq.) - Tail LG=.175(4.45)

.156 [3.96] Contact Spacing x .200 [5.08] Row Spacing

THIS IS A C.A.D. GENERATED DRAWING DO NOT MAKE MANUAL REVISIONS TO MASTER.