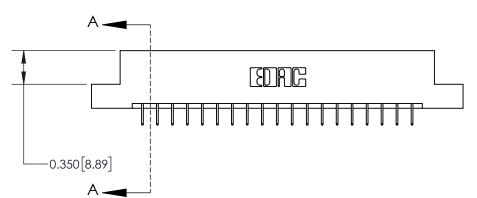

**Mounting Option** 

02-.128 (3.25) Dia. Mounting Holes

## **Contact Detail**

524-P.C. Tail .018 Sq.(0.46 Sq.) - Tail LG=.175(4.45)

.156 [3.96] Contact Spacing x .200 [5.08] Row Spacing

THIS IS A C.A.D. GENERATED DRAWING DO NOT MAKE MANUAL REVISIONS TO MASTER.