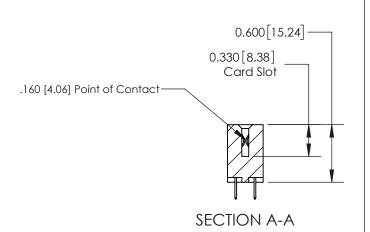

## **Contact Detail**

524-P.C. Tail .018 Sq.(0.46 Sq.) - Tail LG=.175(4.45)

.156 [3.96] Contact Spacing x .200 [5.08] Row Spacing

THIS IS A C.A.D. GENERATED DRAWING DO NOT MAKE MANUAL REVISIONS TO MASTER.

ISSUE NUMBER ORIGINAL

**See Accompanying Page for:** 

**Contact Bend Details** 

| 837/887 Series High Temp Card Edge Connector |
|----------------------------------------------|
| Part Number: 837-038-524-202                 |