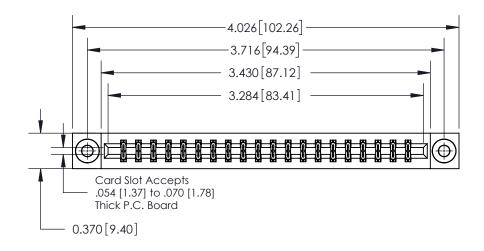

ISSUE NUMBER

ORIGINAL

**See Accompanying Page for:** 

**Contact Bend Details** 

837/887 Series High Temp Card Edge Connector Part Number: 837-040-500-203

**EDAC INC** TORONTO, ONTARIO CANADA

THESE DRAWINGS AND SPECIFICATIONS ARE THE PROPERTY OF EDAC INC.,AND SHALL NOT BE REPRODUCED, OR COPIED OR USED AS THE BASIS FOR THE MANUFACTURE OR SALE OF APPARATUS WITHOUT WRITTEN PERMISSION.

| ACAD REFERENCE NO. | 837 ENG MASTER   |  |  |
|--------------------|------------------|--|--|
| DRAWN: J.LEE       | DATE: OCT. 06/09 |  |  |
| CHECKED:           | DATE:            |  |  |
| SCALE: NTS         | SHEET 1 OF 2     |  |  |
| DRAWING NUMBER     | ISSUE            |  |  |
| 837 Assembly       | 1                |  |  |