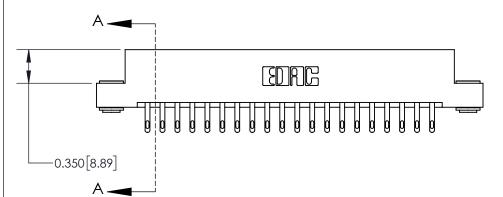

ISSUE NUMBER

ORIGINAL

**See Accompanying Page for:** 

**Contact Bend Details** 

837/887 Series High Temp Card Edge Connector Part Number: 837-040-500-203

**EDAC INC** TORONTO, ONTARIO CANADA

THESE DRAWINGS AND SPECIFICATIONS ARE THE PROPERTY OF EDAC INC.,AND SHALL NOT BE REPRODUCED, OR COPIED OR USED AS THE BASIS FOR THE MANUFACTURE OR SALE OF APPARATUS WITHOUT WRITTEN PERMISSION.

| ACAD REFERENCE NO. | 837 ENG MASTER   |  |  |
|--------------------|------------------|--|--|
| DRAWN: J.LEE       | DATE: OCT. 06/09 |  |  |
| CHECKED:           | DATE:            |  |  |
| SCALE: NTS         | SHEET 1 OF 2     |  |  |
| DRAWING NUMBER     | ISSUE            |  |  |
| 837 Assembly       | 1                |  |  |