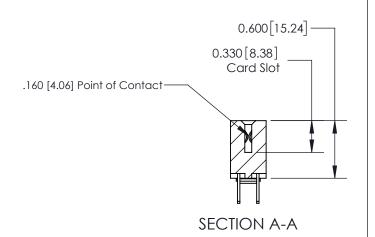

ISSUE NUMBER

ORIGINAL

1

| 837/887 Series High Temp Card Edge Connector<br>Contact Bend Detail |                                                                       | ACAD REFERENCE NO. | 837 ENG MASTER   |       |
|---------------------------------------------------------------------|-----------------------------------------------------------------------|--------------------|------------------|-------|
|                                                                     |                                                                       | DRAWN: J.LEE       | DATE: OCT. 06/09 |       |
|                                                                     |                                                                       | CHECKED:           | DATE:            |       |
| EDAC INC THESE DRAWINGS AND SPECIFICATIONS                          | SCALE: NTS                                                            | SHEET              | 2 <b>OF</b> 2    |       |
| TORONTO, ONTARIO                                                    | CANADA  OR USED AS THE BASIS FOR THE MANUFACTURE OR SALE OF APPARATUS | DRAWING NUMBER     | •                | ISSUE |
| YOUR CONNECTION TO QUALITY & SERVICE                                |                                                                       | 837 Assembly       |                  | 1     |