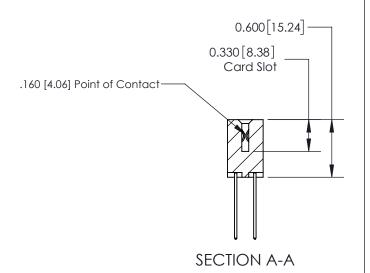

837 ENG MASTER

ACAD REFERENCE NO.

**See Accompanying Page for:** 

**Contact Bend Details** 

ISSUE NUMBER

ORIGINAL

1

| 837/887 Series High Temp Card Edge Connector<br>Contact Bend Detail |                                                                                                                                    | ACAD REFERENCE NO. | 837 ENG          | 3 MASTER      |
|---------------------------------------------------------------------|------------------------------------------------------------------------------------------------------------------------------------|--------------------|------------------|---------------|
|                                                                     |                                                                                                                                    | DRAWN: J.LEE       | DATE: OCT. 06/09 |               |
|                                                                     |                                                                                                                                    | CHECKED:           | DATE:            |               |
| EDAC INC                                                            | THESE DRAWINGS AND SPECIFICATIONS ARE THE PROPERTY OF EDAC INC.,AND SHALL NOT BE REPRODUCED,OR COPIED OR USED AS THE BASIS FOR THE | SCALE: NTS         | SHEET            | 2 <b>OF</b> 2 |
| TORONTO, ONTARIO CANADA                                             |                                                                                                                                    | DRAWING NUMBER     | •                | ISSUE         |
| YOUR CONNECTION TO QUALITY & SERVICE                                | MANUFACTURE OR SALE OF APPARATUS                                                                                                   |                    |                  | 1             |