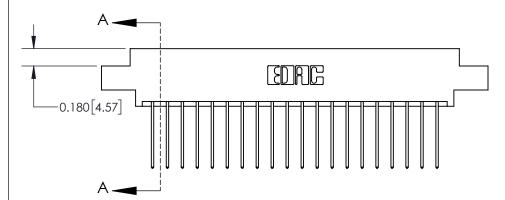

837 ENG MASTER

ACAD REFERENCE NO.

**See Accompanying Page for:** 

**Contact Bend Details** 

ISSUE NUMBER

ORIGINAL

1

| 837/887 Series High Temp Card Edge Connector<br>Contact Bend Detail |                                                                                                                                    | ACAD REFERENCE NO. | 837 ENG          | 3 MASTER      |
|---------------------------------------------------------------------|------------------------------------------------------------------------------------------------------------------------------------|--------------------|------------------|---------------|
|                                                                     |                                                                                                                                    | DRAWN: J.LEE       | DATE: OCT. 06/09 |               |
|                                                                     |                                                                                                                                    | CHECKED:           | DATE:            |               |
| EDAC INC                                                            | THESE DRAWINGS AND SPECIFICATIONS ARE THE PROPERTY OF EDAC INC.,AND SHALL NOT BE REPRODUCED,OR COPIED OR USED AS THE BASIS FOR THE | SCALE: NTS         | SHEET            | 2 <b>OF</b> 2 |
| TORONTO, ONTARIO CANADA                                             |                                                                                                                                    | DRAWING NUMBER     | •                | ISSUE         |
| YOUR CONNECTION TO QUALITY & SERVICE                                | MANUFACTURE OR SALE OF APPARATUS                                                                                                   |                    |                  | 1             |