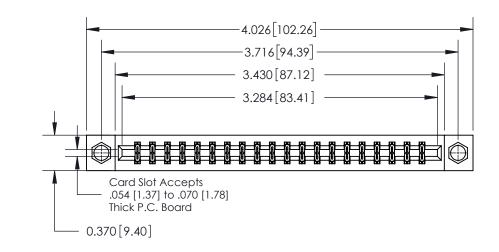

**Mounting Option** 

07-M3-0.5 Metric Threaded Inserts

## **Contact Detail**

542-Wire Wrap .025 Sq.(0.64 Sq.) - Tail LG=.645(16.38)

.156 [3.96] Contact Spacing x .200 [5.08] Row Spacing

THIS IS A C.A.D. GENERATED DRAWING DO NOT MAKE MANUAL REVISIONS TO MASTER.

ISSUE NUMBER

ORIGINAL

837/887 Series High Temp Card Edge Connector Part Number: 837-040-542-807

YOUR CONNECTION TO QUALITY & SERVICE

**EDAC INC** TORONTO, ONTARIO CANADA

THESE DRAWINGS AND SPECIFICATIONS ARE THE PROPERTY OF EDAC INC.,AND SHALL NOT BE REPRODUCED, OR COPIED OR USED AS THE BASIS FOR THE MANUFACTURE OR SALE OF APPARATUS WITHOUT WRITTEN PERMISSION.

| DRAWN: J.LEE   | DATE: OCT. 06/09 |               |  |
|----------------|------------------|---------------|--|
| CHECKED:       | DATE:            |               |  |
| SCALE: NTS     | SHEET            | 1 <b>OF</b> 2 |  |
| DRAWING NUMBER |                  | ISSUE         |  |
| 837 Assembly   |                  | 1             |  |