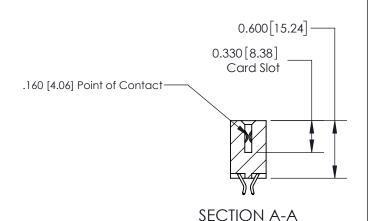

## **Contact Detail**

556-Extender Board Bend (Code 520 Contacts)

.156 [3.96] Contact Spacing x .200 [5.08] Row Spacing

THIS IS A C.A.D. GENERATED DRAWING DO NOT MAKE MANUAL REVISIONS TO MASTER.

ISSUE NUMBER

ISSUE NUMBER

ORIGINAL

1

| 837/887 Series High Temp Card Edge Connector<br>Contact Bend Detail |                                                                                                                                                                                                 | ACAD REFERENCE NO. | 837 ENG MASTER   |               |
|---------------------------------------------------------------------|-------------------------------------------------------------------------------------------------------------------------------------------------------------------------------------------------|--------------------|------------------|---------------|
|                                                                     |                                                                                                                                                                                                 | DRAWN: J.LEE       | DATE: OCT. 06/09 |               |
|                                                                     |                                                                                                                                                                                                 | CHECKED:           | DATE:            |               |
| EDAC INC                                                            | THESE DRAWINGS AND SPECIFICATIONS ARE THE PROPERTY OF EDAC INC.,AND SHALL NOT BE REPRODUCED,OR COPIED OR USED AS THE BASIS FOR THE MANUFACTURE OR SALE OF APPARATUS WITHOUT WRITTEN PERMISSION. | SCALE: NTS         | SHEET            | 2 <b>OF</b> 2 |
| TORONTO, ONTARIO CANADA                                             |                                                                                                                                                                                                 | DRAWING NUMBER     | •                | ISSUE         |
| YOUR CONNECTION TO QUALITY & SERVICE                                |                                                                                                                                                                                                 | 837 Assembly       |                  | 1             |