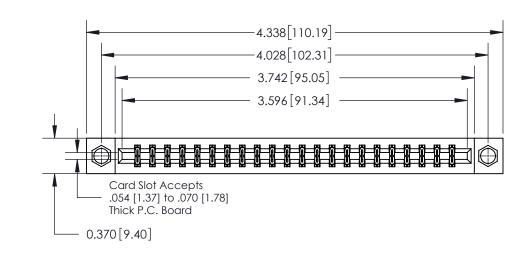

**Mounting Option** 

08-#4-40 Unified Threaded Inserts

## **Contact Detail**

556-Extender Board Bend (Code 520 Contacts)

.156 [3.96] Contact Spacing x .200 [5.08] Row Spacing

THIS IS A C.A.D. GENERATED DRAWING DO NOT MAKE MANUAL REVISIONS TO MASTER.

ISSUE NUMBER

ORIGINAL

**See Accompanying Page for:** 

**Contact Bend Details** 

837/887 Series High Temp Card Edge Connector Part Number: 837-044-556-808

**EDAC INC** TORONTO, ONTARIO CANADA

THESE DRAWINGS AND SPECIFICATIONS ARE THE PROPERTY OF EDAC INC.,AND SHALL NOT BE REPRODUCED, OR COPIED OR USED AS THE BASIS FOR THE MANUFACTURE OR SALE OF APPARATUS WITHOUT WRITTEN PERMISSION.