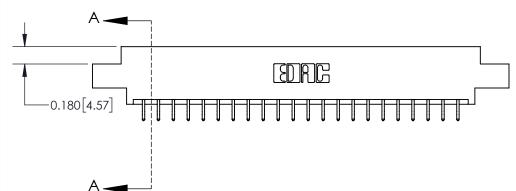

## **Contact Detail**

556-Extender Board Bend (Code 520 Contacts)

.156 [3.96] Contact Spacing x .200 [5.08] Row Spacing

THIS IS A C.A.D. GENERATED DRAWING DO NOT MAKE MANUAL REVISIONS TO MASTER.

ISSUE NUMBER

ORIGINAL

**See Accompanying Page for:** 

**Contact Bend Details** 

837/887 Series High Temp Card Edge Connector Part Number: 837-044-556-808

**EDAC INC** TORONTO, ONTARIO CANADA

THESE DRAWINGS AND SPECIFICATIONS ARE THE PROPERTY OF EDAC INC.,AND SHALL NOT BE REPRODUCED, OR COPIED OR USED AS THE BASIS FOR THE MANUFACTURE OR SALE OF APPARATUS WITHOUT WRITTEN PERMISSION.