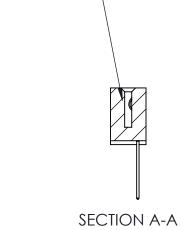

842 Assembly

THIS IS A C.A.D. GENERATED DRAWING DO NOT MAKE MANUAL REVISIONS TO MASTER

ORIGINAL (1)

| 842/892 Series High Temp Card Edge Connector<br>Contact Bend Detail |                                                                   | ACAD REFERENCE NO. 842 ENG MASTER |             |                         |        |
|---------------------------------------------------------------------|-------------------------------------------------------------------|-----------------------------------|-------------|-------------------------|--------|
|                                                                     |                                                                   | DRAWN:                            | J.LEE       | DATE: <b>OCT. 06/09</b> |        |
|                                                                     |                                                                   | CHECKE                            | ):          | DATE:                   |        |
| EDAC INC                                                            | THESE DRAWINGS AND SPECIFICATIONS ARE THE PROPERTY OF EDAC INCAND | SCALE:                            | NTS         | SHEET :                 | 2 OF 3 |
| TORONTO, ONTARIO                                                    | SHALL NOT BE REPRODUCED, OR COPIED OR USED AS THE BASIS FOR THE   | DRAWING                           | NUMBER      |                         | ISSUE  |
| YOUR CONNECTION TO QUALITY & SERVICE                                | MANUFACTURE OR SALE OF APPARATUS WITHOUT WRITTEN PERMISSION.      | 8                                 | 42 Assembly |                         | 1      |