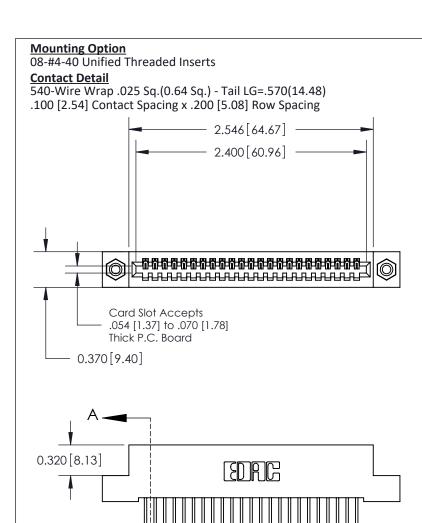

.240 [6.10] Point of Contact-

## **See Accompanying Pages for:**

- **Contact Bend Details**
- **Mounting Options**

842/892 Series High Temp Card Edge Connector Part Number: 842-023-540-108

| ACAD REFERENCE NO. 842 ENG MASTER |                  |  |
|-----------------------------------|------------------|--|
| DRAWN: J.LEE                      | DATE: OCT. 06/09 |  |
| CHECKED:                          | DATE:            |  |
| SCALE: NTS                        | SHEET 1 OF 3     |  |
| DRAWING NUMBER                    | ISSUE            |  |