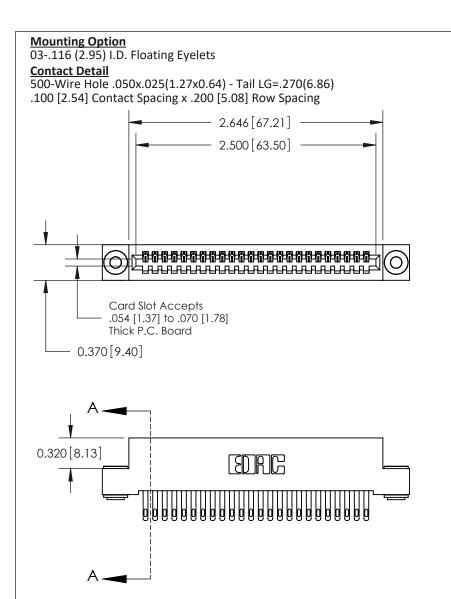

## **See Accompanying Pages for:**

- **Contact Bend Details**
- **Mounting Options**

842/892 Series High Temp Card Edge Connector Part Number: 842-024-500-103

CANADA

| ACAD REFERENCE NO | 842 ENG MASTER   |  |  |  |
|-------------------|------------------|--|--|--|
| DRAWN: J.LEE      | DATE: OCT. 06/09 |  |  |  |
| CHECKED:          | DATE:            |  |  |  |
| SCALE: NTS        | SHEET 1 OF 3     |  |  |  |
| DRAWING NUMBER    | ISSUE            |  |  |  |