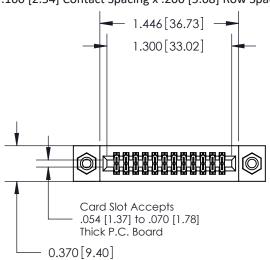

## **Contact Detail**

542-Wire Wrap .025 Sq.(0.64 Sq.) - Tail LG=.655(16.64) .100 [2.54] Contact Spacing x .200 [5.08] Row Spacing

**See Accompanying Pages for:** 

- **Contact Bend Details**
- **Mounting Options**

.240 [6.10] Point of Contact-

YOUR CONNECTION TO QUALITY & SERVICE

|   | ACAD REFERENCE NO | . 842 ENG MASTER |  |  |  |
|---|-------------------|------------------|--|--|--|
|   | DRAWN: J.LEE      | DATE: OCT. 06/09 |  |  |  |
|   | CHECKED:          | DATE:            |  |  |  |
|   | SCALE: NTS        | SHEET 1 OF 3     |  |  |  |
| ) | DRAWING NUMBER    | ISSUE            |  |  |  |