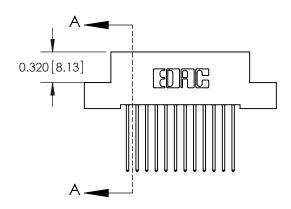

**SECTION A-A** 

842 Assembly

THIS IS A C.A.D. GENERATED DRAWING DO NOT MAKE MANUAL REVISIONS TO MASTER

ORIGINAL (1)

| 842/892 Series High Temp Card Edge Connector |                                                                   |         | ACAD REFERENCE NO. 842 ENG MASTER |          |          |  |
|----------------------------------------------|-------------------------------------------------------------------|---------|-----------------------------------|----------|----------|--|
| Contact Bend Detail                          |                                                                   | DRAWN:  | J.LEE                             | DATE: OC | T. 06/09 |  |
|                                              |                                                                   | CHECKE  | ):                                | DATE:    |          |  |
|                                              | THESE DRAWINGS AND SPECIFICATIONS ARE THE PROPERTY OF EDAC INCAND | SCALE:  | NTS                               | SHEET :  | 2 OF 3   |  |
| TORONTO, ONTARIO                             | SHALL NOT BE REPRODUCED, OR COPIED OR USED AS THE BASIS FOR THE   | DRAWING | NUMBER                            |          | ISSUE    |  |
| CANADA CANADA                                | MANUFACTURE OR SALE OF APPARATUS                                  | 8       | 42 Assembly                       |          | 1        |  |