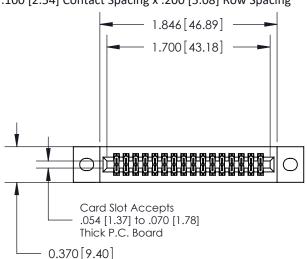

## **Contact Detail**

521-P.C. Tail .025 Sq.(0.64 Sq.) - Tail LG=.160(4.06) .100 [2.54] Contact Spacing x .200 [5.08] Row Spacing

**See Accompanying Pages for:** 

- **Contact Bend Details**
- **Mounting Options**

.240 [6.10] Point of Contact-

842/892 Series High Temp Card Edge Connector Part Number: 842-032-521-202

| ACAD REFERENCE NO. 842 ENG MASTER |                  |  |  |
|-----------------------------------|------------------|--|--|
| DRAWN: J.LEE                      | DATE: OCT. 06/09 |  |  |
| CHECKED:                          | DATE:            |  |  |
| SCALE: NTS                        | SHEET 1 OF 3     |  |  |
| DRAWING NUMBER                    | ISSUE            |  |  |