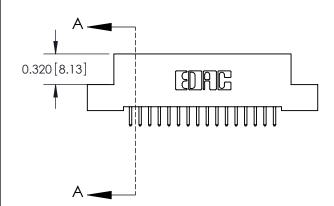

SECTION A-A

842 Assembly

THIS IS A C.A.D. GENERATED DRAWING DO NOT MAKE MANUAL REVISIONS TO MASTER

ORIGINAL (1)

| 842/892 Series High Temp Card Edge Connector<br>Contact Bend Detail           |                                                                 | ACAD REFERENCE NO. 842 ENG MASTER |             |          |          |
|-------------------------------------------------------------------------------|-----------------------------------------------------------------|-----------------------------------|-------------|----------|----------|
|                                                                               |                                                                 | DRAWN:                            | J.LEE       | DATE: OC | T. 06/09 |
|                                                                               |                                                                 | CHECKED:                          |             | DATE:    |          |
| EDAC INC THESE DRAWINGS AND SPECIFICATIONS ARE THE PROPERTY OF EDAC INC., AND | SCALE:                                                          | NTS                               | SHEET :     | 2 OF 3   |          |
| TORONTO, ONTARIO                                                              | SHALL NOT BE REPRODUCED, OR COPIED OR USED AS THE BASIS FOR THE | DRAWING                           | NUMBER      |          | ISSUE    |
| YOUR CONNECTION TO QUALITY & SERVICE                                          | MANUFACTURE OR SALE OF APPARATUS                                |                                   | 42 Assembly |          | 1        |