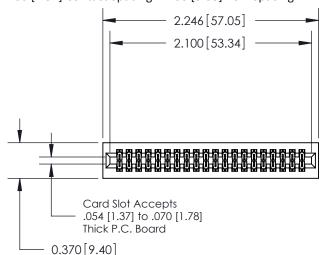

## **See Accompanying Pages for:**

- **Contact Bend Details**
- **Mounting Options**

.240 [6.10] Point of Contact-

| 842/892 Series High Temp Card Edge Connector |
|----------------------------------------------|
| Part Number: 842-040-560-201                 |