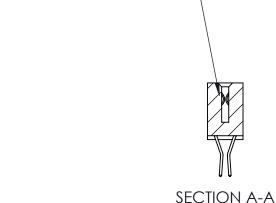

## **Contact Detail**

560-Extender Board Bend (Code 523 Contacts)

.100 [2.54] Contact Spacing x .200 [5.08] Row Spacing