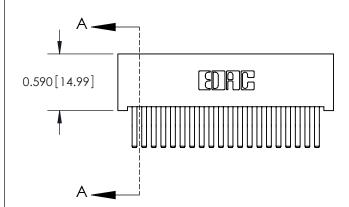

## **Mounting Option**

01-No Mounting Lugs

## **Contact Detail**

560-Extender Board Bend (Code 523 Contacts)

.100 [2.54] Contact Spacing x .200 [5.08] Row Spacing





## **See Accompanying Pages for:**

- **Contact Bend Details**
- **Mounting Options**



.240 [6.10] Point of Contact-



| 842/892 Series High Temp Card Edge Connector |
|----------------------------------------------|
| Part Number: 842-040-560-201                 |



| ACAD REFERENCE NO. 842 ENG MASTER |                  |  |  |
|-----------------------------------|------------------|--|--|
| DRAWN: J.LEE                      | DATE: OCT. 06/09 |  |  |
| CHECKED:                          | DATE:            |  |  |
| SCALE: NTS                        | SHEET 1 OF 3     |  |  |
| DRAWING NUMBER                    | ISSUE            |  |  |

842 Assembly

THIS IS A C.A.D. GENERATED DRAWING DO NOT MAKE MANUAL REVISIONS TO MASTER

ORIGINAL (1)



| 842/892 Series High Temp Card Edge Conne