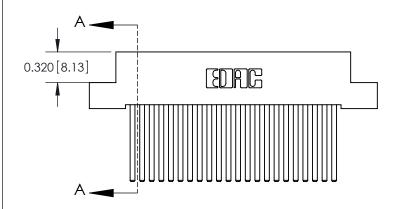

SECTION A-A

842 Assembly

THIS IS A C.A.D. GENERATED DRAWING DO NOT MAKE MANUAL REVISIONS TO MASTER

ORIGINAL (1)

| 842/892 Series High Temp Card Edge Connector<br>Contact Bend Detail           |                                                                 | ACAD REFERENCE NO. 842 ENG MASTER |             |                  |       |
|-------------------------------------------------------------------------------|-----------------------------------------------------------------|-----------------------------------|-------------|------------------|-------|
|                                                                               |                                                                 | DRAWN:                            | J.LEE       | DATE: OCT. 06/09 |       |
|                                                                               |                                                                 | CHECKED:                          |             | DATE:            |       |
| EDAC INC THESE DRAWINGS AND SPECIFICATIONS ARE THE PROPERTY OF EDAC INC., AND | SCALE:                                                          | NTS                               | SHEET :     | 2 OF 3           |       |
| TORONTO, ONTARIO                                                              | SHALL NOT BE REPRODUCED, OR COPIED OR USED AS THE BASIS FOR THE | DRAWING                           | NUMBER      |                  | ISSUE |
| YOUR CONNECTION TO QUALITY & SERVICE                                          | MANUFACTURE OR SALE OF APPARATUS                                |                                   | 42 Assembly |                  | 1     |