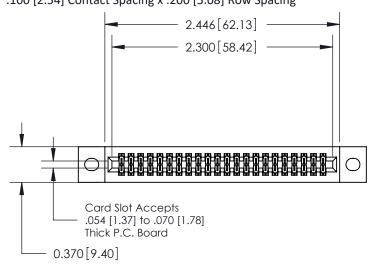

**Mounting Option Contact Detail** 

02-.128 (3.25) Wide Mounting Slots

544-Wire Wrap .050x.025(1.27x0.64) - Tail LG=.760(19.30) .100 [2.54] Contact Spacing x .200 [5.08] Row Spacing

.240 [6.10] Point of Contact-

**See Accompanying Pages for:** 

- **Contact Bend Details**
- **Mounting Options**

842/892 Series High Temp Card Edge Connector Part Number: 842-044-544-202

| ACAD REFERENCE NO. 842 ENG MASTER |                  |  |  |
|-----------------------------------|------------------|--|--|
| DRAWN: J.LEE                      | DATE: OCT. 06/09 |  |  |
| CHECKED:                          | DATE:            |  |  |
| SCALE: NTS                        | SHEET 1 OF 3     |  |  |
| DRAWING NUMBER                    | ISSUE            |  |  |