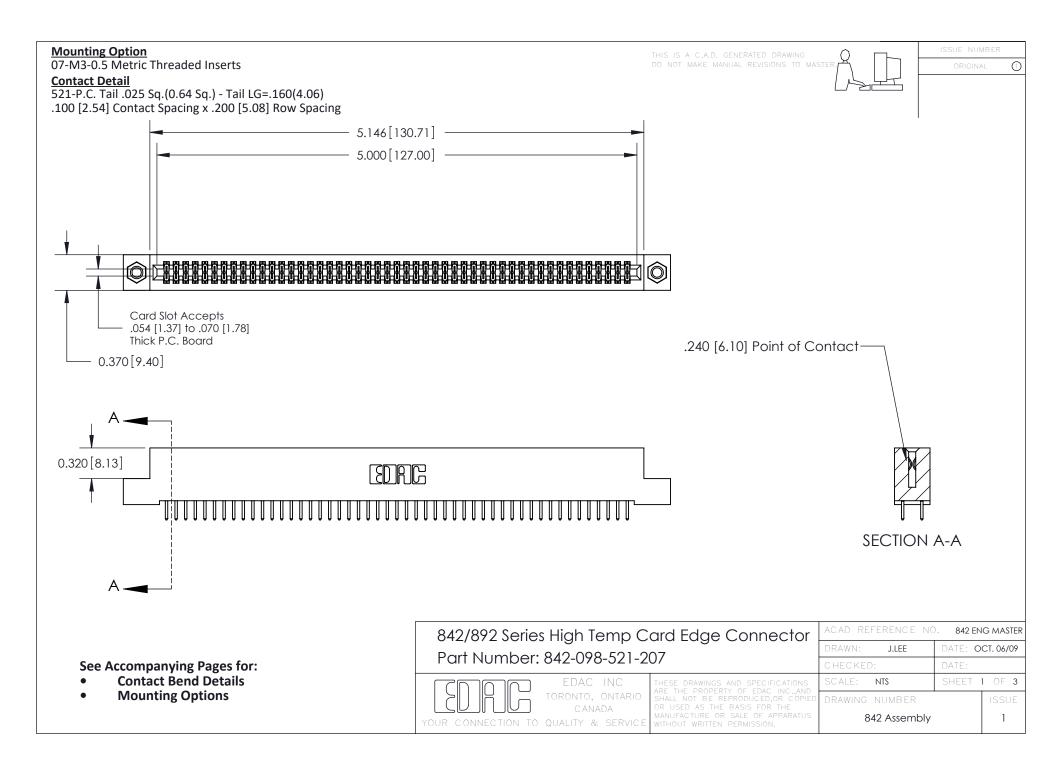

THIS IS A C.A.D. GENERATED DRAWING DO NOT MAKE MANUAL REVISIONS TO MASTER

ORIGINAL (1)



| 842/892 Series High Temp Card Edge Connector<br>Contact Bend Detail |                                                                                                 | ACAD REFERENCE NO. 842 ENG MASTER |             |                  |        |
|---------------------------------------------------------------------|-------------------------------------------------------------------------------------------------|-----------------------------------|-------------|------------------|--------|
|                                                                     |                                                                                                 | DRAWN:                            | J.LEE