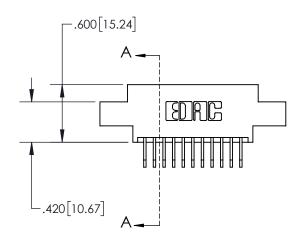

ORIGINAL

1

THICK PCB

.330[8.38]
CARD SLOT

SECTION A-A

.370[9.40]

845/895 SERIES HIGH TEMP CARD EDGE CONNECTOR PART NUMBER: 845-011-558-608

EDDDC YOUR CONNECTION I EDAC INC TORONTO, ONTARIO CANADA THESE DRAWINGS AND SPECIFICATIONS ARE THE PROPERTY OF EDAC INC., AND SHALL NOT BE REPRODUCED, OR COPIED OR USED AS THE BASIS FOR THE MANUFACTURE OR SALE OF APPARATUS WITHOUT WRITTEN PERMISSION.