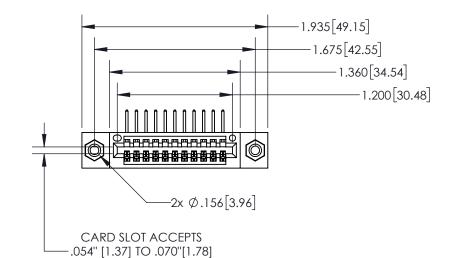

ACAD REFERENCE NO. 845-ENG-MASTER

YOUR CONNECTION TO QUALITY & SERVICE WITHOUT WRITTEN PERMISSION.

845-ENG-MASTER

• INSULATOR MATERIAL: THERMOPLASTIC, UL 94V-0

CONTACT MATERIAL; COPPER TIN ALLOY
CONTACT PLATING: GOLD ON THE MATING AREA, TIN PLATING
ON THE CONTACT TAILS, NICKEL UNDERPLATE

INSULATOR MATERIAL: THERMOPLASTIC POLYESTER, UL 94V-0 DAP MATERIAL AVAILABLE UPON REQUEST

CONTACT MATERIAL; COPPER ALLOY

**Contact Code 558** 

CONTACT MATERIAL, COPTER ALLOT CONTACT PLATING: GOLD ON THE MATING AREA, TIN PLATING ON THE CONTACT TAILS, NICKEL UNDERPLATE