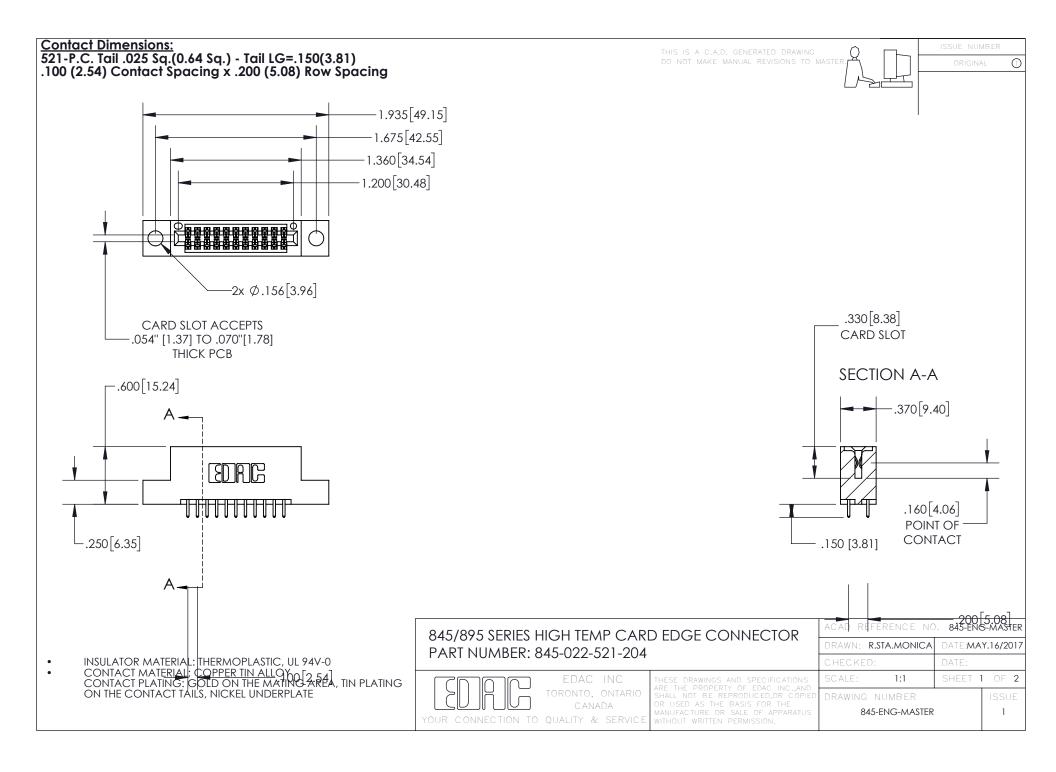

INSULATOR MATERIAL: THERMOPLASTIC POLYESTER, UL 94V-0 DAP MATERIAL AVAILABLE UPON REQUEST

CONTACT MATERIAL; COPPER ALLOY

**Contact Code 558** 

CONTACT MATERIAL, COPTER ALLOT CONTACT PLATING: GOLD ON THE MATING AREA, TIN PLATING ON THE CONTACT TAILS, NICKEL UNDERPLATE