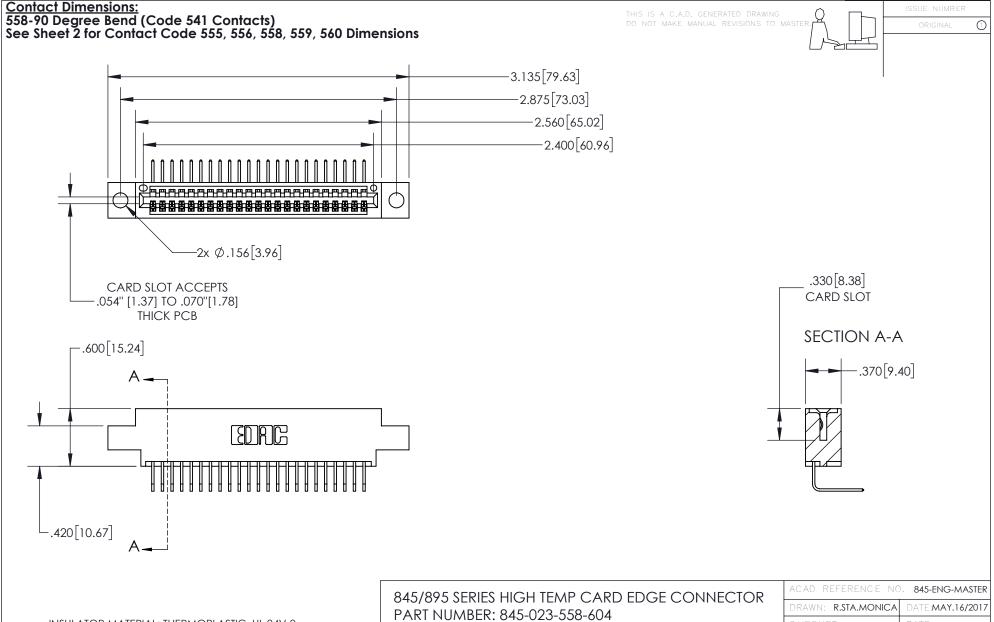

845-ENG-MASTER

- INSULATOR MATERIAL: THERMOPLASTIC POLYESTER, UL 94V-0 DAP MATERIAL AVAILABLE UPON REQUEST
- CONTACT MATERIAL; COPPER ALLOY

CONTACT PLATING: GOLD ON THE MATING AREA, TIN PLATING ON THE CONTACT TAILS, NICKEL UNDERPLATE