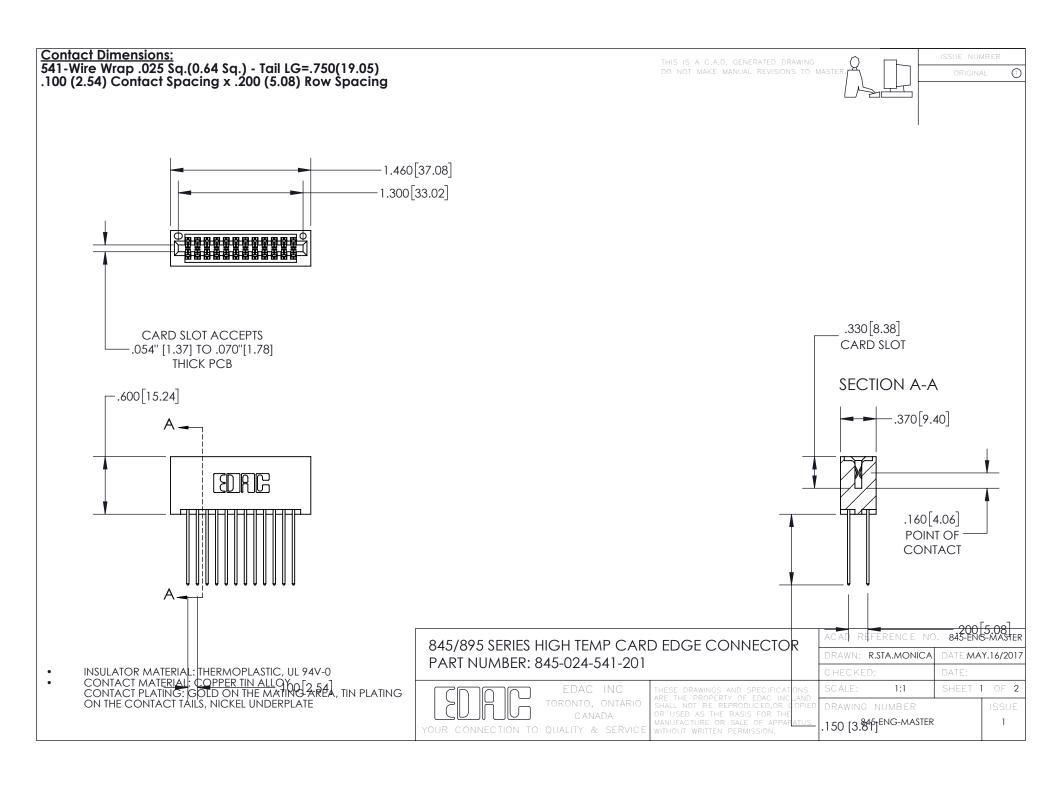

- INSULATOR MATERIAL: THERMOPLASTIC POLYESTER, UL 94V-0 DAP MATERIAL AVAILABLE UPON REQUEST
- CONTACT MATERIAL; COPPER ALLOY

CONTACT PLATING: GOLD ON THE MATING AREA, TIN PLATING ON THE CONTACT TAILS, NICKEL UNDERPLATE