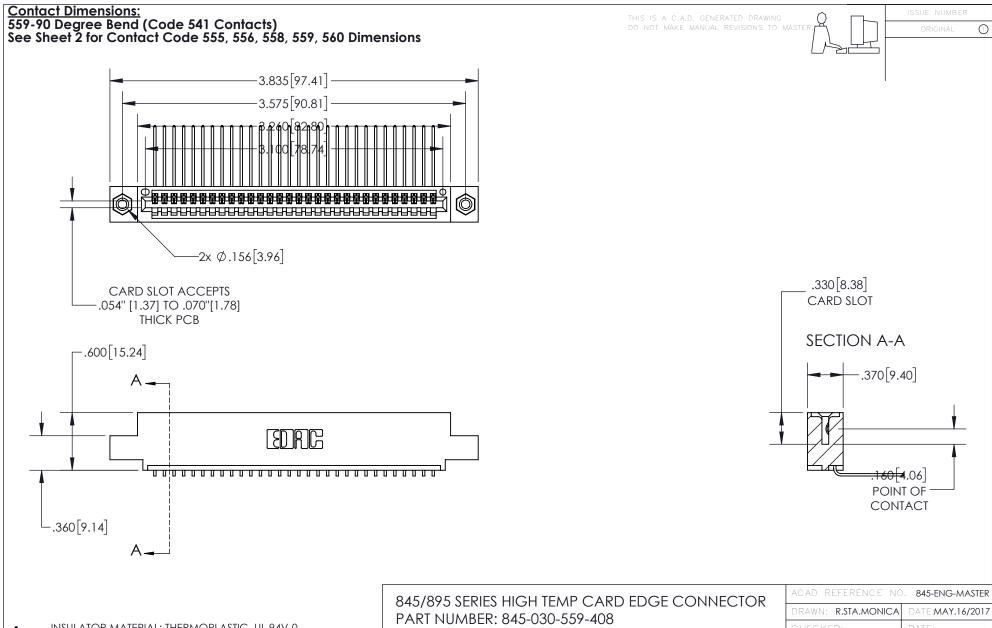

- INSULATOR MATERIAL: THERMOPLASTIC, UL 94V-0
- CONTACT MATERIAL; COPPER TIN ALLOY CONTACT PLATING: GOLD ON THE MATING AREA, TIN PLATING ON THE CONTACT TAILS, NICKEL UNDERPLATE

YOUR CONNECTION TO QUALITY & SERVICE