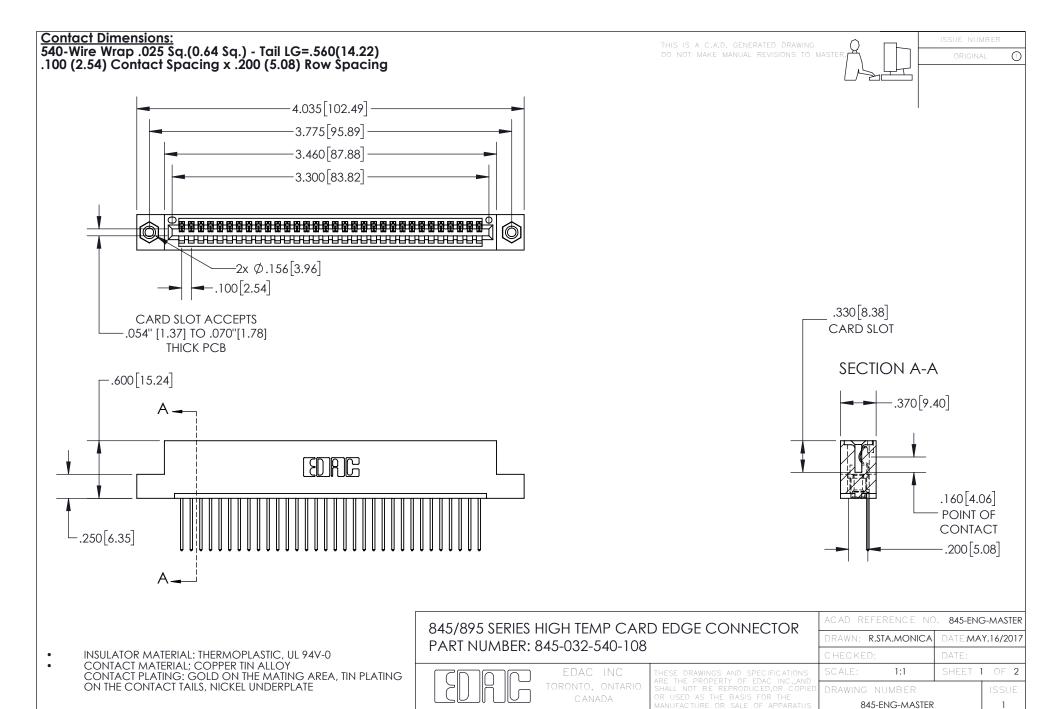

YOUR CONNECTION TO QUALITY & SERVICE

INSULATOR MATERIAL: THERMOPLASTIC POLYESTER, UL 94V-0 DAP MATERIAL AVAILABLE UPON REQUEST

**Contact Code 558** 

CONTACT MATERIAL; COPPER ALLOY CONTACT PLATING: GOLD ON THE MATING AREA, TIN PLATING ON THE CONTACT TAILS, NICKEL UNDERPLATE

## 845/895 SERIES HIGH TEMP CARD EDGE CONNECTOR CONTACT CODE 555,556,558,559,560 DIMENSIONS

YOUR CONNECTION TO QUALITY & SERVICE

Contact Code 559

|   | ACAD REFERENCE NO. 845-ENG-MASTER |                  |  |
|---|-----------------------------------|------------------|--|
|   | DRAWN: R.STA.MONICA               | DATE:MAY.16/2017 |  |
|   | CHECKED:                          | DATE:            |  |
|   | SCALE: 1:1                        | SHEET 2 OF 2     |  |
| D | DRAWING NUMBER                    | ISSUE            |  |