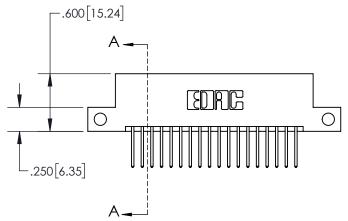

## **Contact Dimensions:** 523-P.C. Tail .025 Sq.(0.64 Sq.) - Tail LG=.390(9.91) .100 (2.54) Contact Spacing x .200 (5.08) Row Spacing

- INSULATOR MATERIAL: THERMOPLASTIC, UL 94V-0
- CONTACT MATERIAL; COPPER TIN ALLOY
  CONTACT PLATING: GOLD ON THE MATING AREA, TIN PLATING
  ON THE CONTACT TAILS, NICKEL UNDERPLATE

845-ENG-MASTER

- INSULATOR MATERIAL: THERMOPLASTIC POLYESTER, UL 94V-0 DAP MATERIAL AVAILABLE UPON REQUEST
- CONTACT MATERIAL; COPPER ALLOY

CONTACT PLATING: GOLD ON THE MATING AREA, TIN PLATING ON THE CONTACT TAILS, NICKEL UNDERPLATE

## 845/895 SERIES HIGH TEMP CARD EDGE CONNECTOR CONTACT CODE 555,556,558,559,560 DIMENSIONS

YOUR CONNECTION TO QUALITY & SERVICE

|   | ACAD REFERENCE NO. 845-ENG-MASTER |                  |  |  |
|---|-----------------------------------|------------------|--|--|
|   | DRAWN: R.STA.MONICA               | DATE:MAY.16/2017 |  |  |
|   | CHECKED:                          | DATE:            |  |  |
|   | SCALE: 1:1                        | SHEET 2 OF 2     |  |  |
| D | DRAWING NUMBER                    | ISSUE            |  |  |