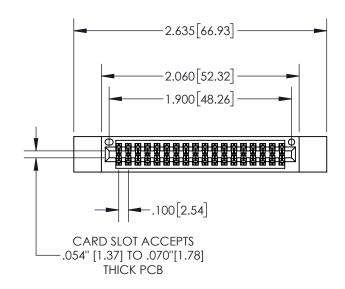

| .330[8.38]<br>CARD SLOT                    |  |  |  |  |
|--------------------------------------------|--|--|--|--|
| SECTION A-A                                |  |  |  |  |
| .370[9.40]                                 |  |  |  |  |
|                                            |  |  |  |  |
| .160[4.06] — POINT OF CONTACT — .200[5.08] |  |  |  |  |
|                                            |  |  |  |  |

845/895 SERIES HIGH TEMP CARD EDGE CON RECTOR PART NUMBER: 845-036-523-212

| ACAD REFERENCE NO. 845-ENG-MASTER |          |         |           |
|-----------------------------------|----------|---------|-----------|
| DRAWN: R.ST                       | A.MONICA | DATE:MA | Y.16/2017 |
| CHECKED:                          |          | DATE:   |           |
| SCALE:                            | 1:1      | SHEET 1 | OF 2      |
| DRAWING NU                        | JMBER    |         | ISSUE     |