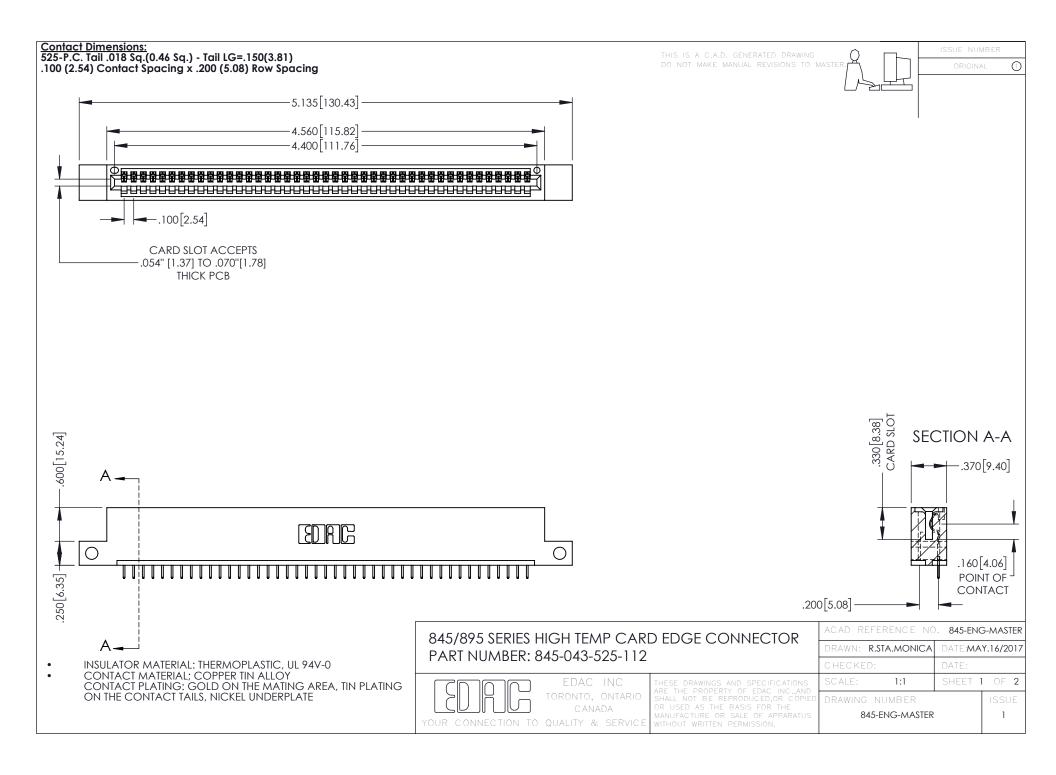

- INSULATOR MATERIAL: THERMOPLASTIC POLYESTER, UL 94V-0 DAP MATERIAL AVAILABLE UPON REQUEST
- CONTACT MATERIAL; COPPER ALLOY

**Contact Code 558** 

CONTACT PLATING: GOLD ON THE MATING AREA, TIN PLATING ON THE CONTACT TAILS, NICKEL UNDERPLATE

## 845/895 SERIES HIGH TEMP CARD EDGE CONNECTOR CONTACT CODE 555,556,558,559,560 DIMENSIONS

YOUR CONNECTION TO QUALITY & SERVICE

Contact Code 559

|   | ACAD REFERENCE NO   | . 845-ENG-MASTER |
|---|---------------------|------------------|
|   | DRAWN: R.STA.MONICA | DATE:MAY.16/2017 |
|   | CHECKED:            | DATE:            |
|   | SCALE: 1:1          | SHEET 2 OF 2     |
| D | DRAWING NUMBER      | ISSUE            |