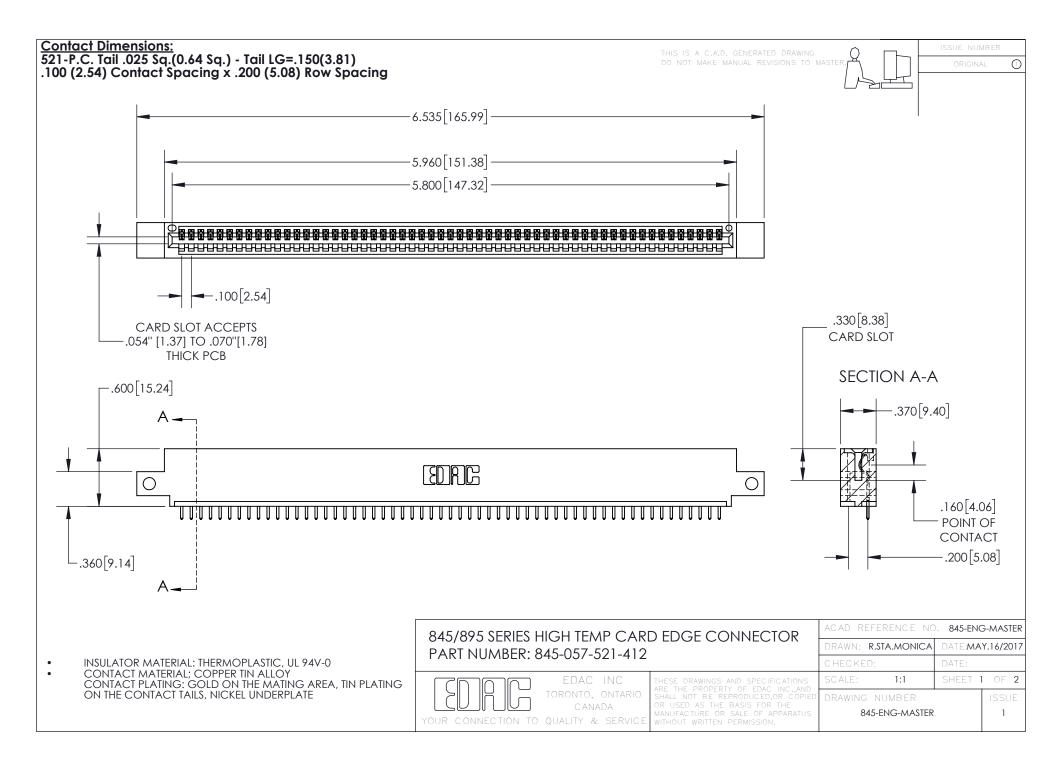

INSULATOR MATERIAL: THERMOPLASTIC POLYESTER, UL 94V-0 DAP MATERIAL AVAILABLE UPON REQUEST

**Contact Code 558** 

CONTACT MATERIAL; COPPER ALLOY CONTACT PLATING: GOLD ON THE MATING AREA, TIN PLATING ON THE CONTACT TAILS, NICKEL UNDERPLATE

## 845/895 SERIES HIGH TEMP CARD EDGE CONNECTOR CONTACT CODE 555,556,558,559,560 DIMENSIONS

YOUR CONNECTION TO QUALITY & SERVICE

Contact Code 559

|   | ACAD REFERENCE NO. 845-ENG-MASTER |                  |  |
|---|-----------------------------------|------------------|--|
|   | DRAWN: R.STA.MONICA               | DATE:MAY.16/2017 |  |
|   | CHECKED:                          | DATE:            |  |
|   | SCALE: 1:1                        | SHEET 2 OF 2     |  |
| D | DRAWING NUMBER                    | ISSUE            |  |

Contact Code 560

845-ENG-MASTER