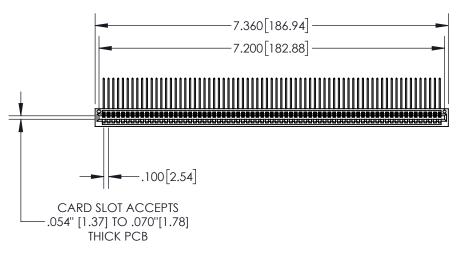

**Contact Dimensions:** 

559-90 Degree Bend (Code 541 Contacts) See Sheet 2 for Contact Code 555, 556, 558, 559, 560 Dimensions

1

.330[8.38] **CARD SLOT** .370 [9.40] **SECTION A-A** .160 4.06 POINT OF CONTACT **-**.200 [5.08]

- INSULATOR MATERIAL: THERMOPLASTIC, UL 94V-0
- CONTACT MATERIAL; COPPER TIN ALLOY CONTACT PLATING: GOLD ON THE MATING AREA, TIN PLATING ON THE CONTACT TAILS, NICKEL UNDERPLATE

| 845/895 SERIES | HIGH TEMP  | CARD  | EDGE | CONNEC | CTOR |
|----------------|------------|-------|------|--------|------|
| PART NUMBER    | 845-071-55 | 9-101 |      |        |      |