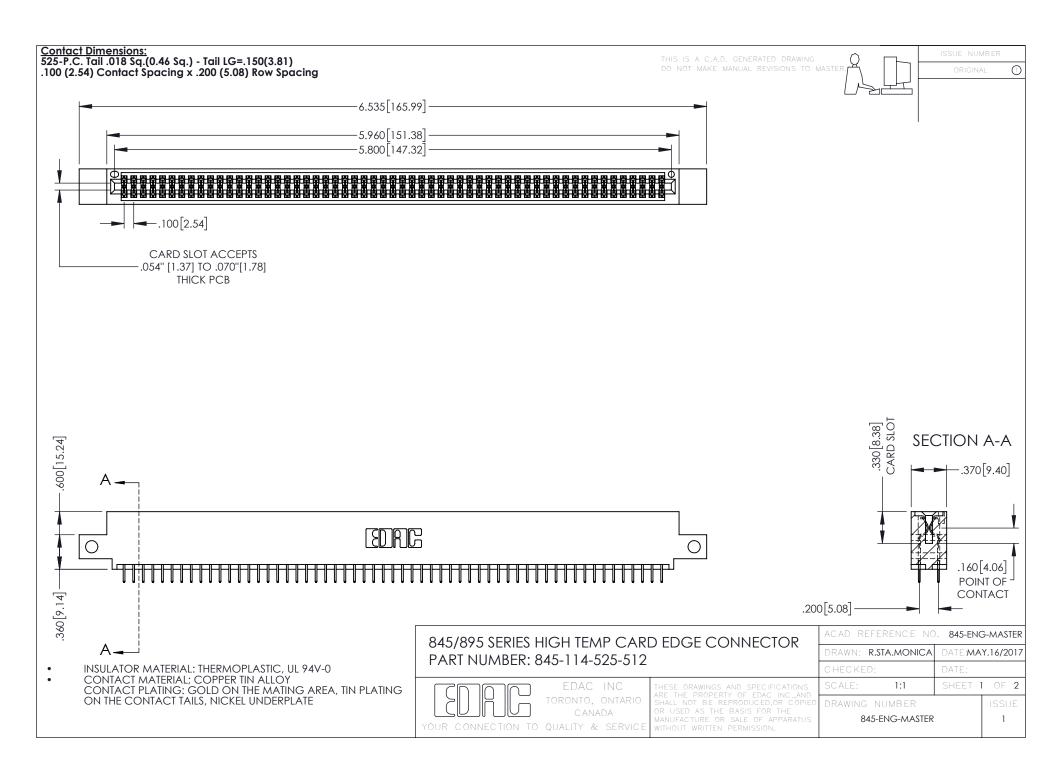

## 845/895 SERIES HIGH TEMP CARD EDGE CONNECTOR CONTACT CODE 555,556,558,559,560 DIMENSIONS

YOUR CONNECTION TO QUALITY & SERVICE

|   | ACAD REFERENCE NO. 845-ENG-MASTER |                  |
|---|-----------------------------------|------------------|
|   | DRAWN: R.STA.MONICA               | DATE:MAY.16/2017 |
|   | CHECKED:                          | DATE:            |
|   | SCALE: 1:1                        | SHEET 2 OF 2     |
| D | DRAWING NUMBER                    | ISSUE            |