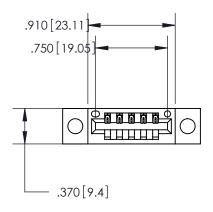

Contact Dimensions: 526-P.C. Tail .018 Sq. (0.46 Sq.) - Tail LG. =.350 (8.89) .125 (3.18) Contact Spacing x .250 (6.35) Row Spacing

- INSULATOR MATERIAL: THERMOPLASTIC POLYESTER, UL 94V-0 CONTACT MATERIAL; COPPER, NICKEL, TIN ALLOY CA-725
- CONTACT PLATING: GOLD ON THE MATING AREA, TIN-LEAD ON THE CONTACT TAILS, NICKEL UNDERPLATE

THIS IS A C.A.D. GENERATED DRAWING DO NOT MAKE MANUAL REVISIONS TO MASTER.

846/896 SERIES HIGH TEMP CARD EDGE CONNECTOR PART NUMBER: 846-005-526-104

**EDAC INC** TORONTO, ONTARIO CANADA

THESE DRAWINGS AND SPECIFICATIONS ARE THE PROPERTY OF EDAC INC.,AND SHALL NOT BE REPRODUCED, OR COPIED OR USED AS THE BASIS FOR THE MANUFACTURE OR SALE OF APPARATUS WITHOUT WRITTEN PERMISSION.