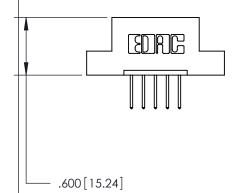

**Contact Code 558** 

**Contact Code 559** 

**Contact Code 560** 

INSULATOR MATERIAL: THERMOPLASTIC POLYESTER, UL 94V-0 CONTACT MATERIAL; COPPER, NICKEL, TIN ALLOY CA-725 CONTACT PLATING: GOLD ON THE MATING AREA, TIN-LEAD ON THE CONTACT TAILS, NICKEL UNDERPLATE

## 846/896 SERIES HIGH TEMP CARD EDGE CONNECTOR CONTACT CODE 555,556,558,559,560 DIMENSIONS

YOUR CONNECTION TO QUALITY & SERVICE

**EDAC INC** TORONTO, ONTARIO CANADA

THESE DRAWINGS AND SPECIFICATIONS ARE THE PROPERTY OF EDAC INC.,AND SHALL NOT BE REPRODUCED, OR COPIED OR USED AS THE BASIS FOR THE MANUFACTURE OR SALE OF APPARATUS WITHOUT WRITTEN PERMISSION.