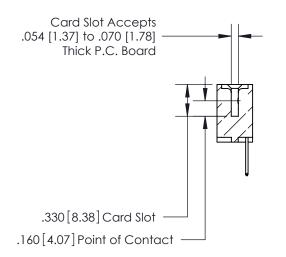

Contact Dimensions: 526-P.C. Tail .018 Sq. (0.46 Sq.) - Tail LG. =.350 (8.89) .125 (3.18) Contact Spacing x .250 (6.35) Row Spacing

- INSULATOR MATERIAL: THERMOPLASTIC POLYESTER, UL 94V-0 CONTACT MATERIAL; COPPER, NICKEL, TIN ALLOY CA-725
- CONTACT PLATING: GOLD ON THE MATING AREA, TIN-LEAD ON THE CONTACT TAILS, NICKEL UNDERPLATE

THIS IS A C.A.D. GENERATED DRAWING DO NOT MAKE MANUAL REVISIONS TO MASTER.

846/896 SERIES HIGH TEMP CARD EDGE CONNECTOR PART NUMBER: 846-005-526-104

**EDAC INC** TORONTO, ONTARIO CANADA

THESE DRAWINGS AND SPECIFICATIONS ARE THE PROPERTY OF EDAC INC.,AND SHALL NOT BE REPRODUCED, OR COPIED OR USED AS THE BASIS FOR THE MANUFACTURE OR SALE OF APPARATUS WITHOUT WRITTEN PERMISSION.