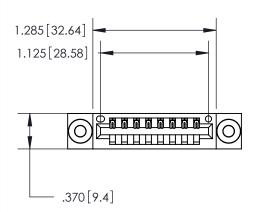

Contact Dimensions: 500-Wire Hole .050x.025 (1.27x0.64) - Tail LG. =.260 (6.60) .125 (3.18) Contact Spacing x .250 (6.35) Row Spacing

INSULATOR MATERIAL: THERMOPLASTIC POLYESTER, UL 94V-0 CONTACT MATERIAL; COPPER, NICKEL, TIN ALLOY CA-725 CONTACT PLATING: GOLD ON THE MATING AREA, TIN-LEAD

ON THE CONTACT TAILS, NICKEL UNDERPLATE

THIS IS A C.A.D. GENERATED DRAWING DO NOT MAKE MANUAL REVISIONS TO MASTER.

ISSUE NUMBER ORIGINAL

846/896 SERIES HIGH TEMP CARD EDGE CONNECTOR PART NUMBER: 846-008-500-103