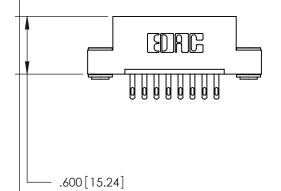

THIS IS A C.A.D. GENERATED DRAWING DO NOT MAKE MANUAL REVISIONS TO MASTER.

ISSUE NUMBER

.165[4.19]

.375 [9.54]

ORIGINAL

1

.060 [1.52] .125(3.18) to .210(5.33) **Outside Tails** .125(3.18) to .210(5.33) **Outside Tails** 