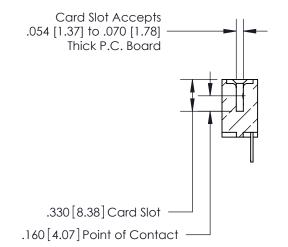

**Contact Code 560** 

INSULATOR MATERIAL: THERMOPLASTIC POLYESTER, UL 94V-0 CONTACT MATERIAL; COPPER, NICKEL, TIN ALLOY CA-725 CONTACT PLATING: GOLD ON THE MATING AREA, TIN-LEAD ON THE CONTACT TAILS, NICKEL UNDERPLATE

**Contact Code 558** 

## 846/896 SERIES HIGH TEMP CARD EDGE CONNECTOR CONTACT CODE 555,556,558,559,560 DIMENSIONS

.150 [3.81]

YOUR CONNECTION TO QUALITY & SERVICE

**Contact Code 559** 

**EDAC INC** TORONTO, ONTARIO CANADA

THESE DRAWINGS AND SPECIFICATIONS ARE THE PROPERTY OF EDAC INC.,AND SHALL NOT BE REPRODUCED, OR COPIED OR USED AS THE BASIS FOR THE MANUFACTURE OR SALE OF APPARATUS WITHOUT WRITTEN PERMISSION.