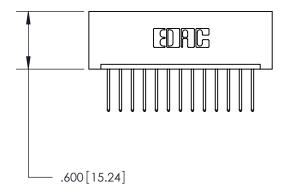

THIS IS A C.A.D. GENERATED DRAWING DO NOT MAKE MANUAL REVISIONS TO MASTER.

ISSUE NUMBER

ORIGINAL

1

.060 [1.52] .200 [5.08] .210[5.33] -.660 [16.76]

.060 [1.52] .150 [3.81] .260[6.6] -**Outside Tails** .660[16.76]

## 846/896 SERIES HIGH TEMP CARD EDGE CONNECTOR CONTACT CODE 555,556,558,559,560 DIMENSIONS

YOUR CONNECTION TO QUALITY & SERVICE

**EDAC INC** TORONTO, ONTARIO CANADA

THESE DRAWINGS AND SPECIFICATIONS ARE THE PROPERTY OF EDAC INC.,AND SHALL NOT BE REPRODUCED, OR COPIED OR USED AS THE BASIS FOR THE MANUFACTURE OR SALE OF APPARATUS WITHOUT WRITTEN PERMISSION.