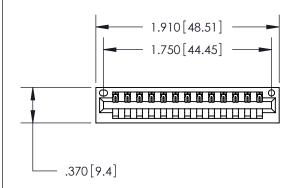

Contact Dimensions: 522-P.C. Tail .025 Sq. (0.64 Sq.) - Tail LG. =.440 (11.18) .125 (3.18) Contact Spacing x .250 (6.35) Row Spacing

THIS IS A C.A.D. GENERATED DRAWING DO NOT MAKE MANUAL REVISIONS TO MASTER.

Card Slot Accepts .054 [1.37] to .070 [1.78] Thick P.C. Board

.330 [8.38] Card Slot -.160 [4.07] Point of Contact -

ISSUE NUMBER ORIGINAL 1

- INSULATOR MATERIAL: THERMOPLASTIC POLYESTER, UL 94V-0 CONTACT MATERIAL; COPPER, NICKEL, TIN ALLOY CA-725 CONTACT PLATING: GOLD ON THE MATING AREA, TIN-LEAD
  - ON THE CONTACT TAILS, NICKEL UNDERPLATE

846/896 SERIES HIGH TEMP CARD EDGE CONNECTOR PART NUMBER: 846-013-522-101

YOUR CONNECTION TO QUALITY & SERVICE

**EDAC INC** TORONTO, ONTARIO CANADA

THESE DRAWINGS AND SPECIFICATIONS ARE THE PROPERTY OF EDAC INC.,AND SHALL NOT BE REPRODUCED, OR COPIED OR USED AS THE BASIS FOR THE MANUFACTURE OR SALE OF APPARATUS WITHOUT WRITTEN PERMISSION.