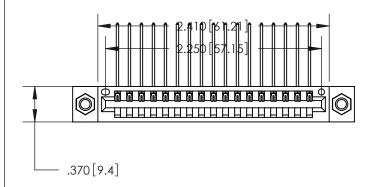

846/896 SERIES HIGH TEMP CARD EDGE CONNECTOR PART NUMBER: 846-017-559-107

YOUR CONNECTION TO QUALITY & SERVICE

**EDAC INC** TORONTO, ONTARIO CANADA

THESE DRAWINGS AND SPECIFICATIONS ARE THE PROPERTY OF EDAC INC.,AND SHALL NOT BE REPRODUCED, OR COPIED OR USED AS THE BASIS FOR THE MANUFACTURE OR SALE OF APPARATUS WITHOUT WRITTEN PERMISSION.

ISSUE NUMBER

ORIGINAL

1

.600 [15.24]

- INSULATOR MATERIAL: THERMOPLASTIC POLYESTER, UL 94V-0
- CONTACT MATERIAL; COPPER, NICKEL, TIN ALLOY CA-725 CONTACT PLATING: GOLD ON THE MATING AREA, TIN-LEAD ON THE CONTACT TAILS, NICKEL UNDERPLATE