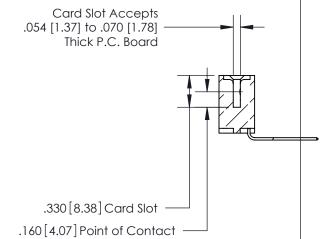

## 846/896 SERIES HIGH TEMP CARD EDGE CONNECTOR CONTACT CODE 555,556,558,559,560 DIMENSIONS

.150 [3.81]

YOUR CONNECTION TO QUALITY & SERVICE

**Contact Code 559** 

**EDAC INC** TORONTO, ONTARIO CANADA

THESE DRAWINGS AND SPECIFICATIONS ARE THE PROPERTY OF EDAC INC.,AND SHALL NOT BE REPRODUCED, OR COPIED OR USED AS THE BASIS FOR THE MANUFACTURE OR SALE OF APPARATUS WITHOUT WRITTEN PERMISSION.

**Contact Code 558** 

**Contact Code 560** 

INSULATOR MATERIAL: THERMOPLASTIC POLYESTER, UL 94V-0 CONTACT MATERIAL; COPPER, NICKEL, TIN ALLOY CA-725 CONTACT PLATING: GOLD ON THE MATING AREA, TIN-LEAD ON THE CONTACT TAILS, NICKEL UNDERPLATE