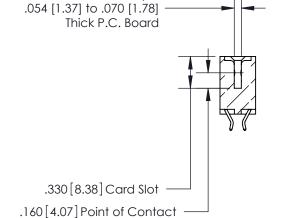

Card Slot Accepts

**Contact Code 560** 

INSULATOR MATERIAL: THERMOPLASTIC POLYESTER, UL 94V-0 CONTACT MATERIAL; COPPER, NICKEL, TIN ALLOY CA-725 CONTACT PLATING: GOLD ON THE MATING AREA, TIN-LEAD ON THE CONTACT TAILS, NICKEL UNDERPLATE

**Contact Code 558** 

## 846/896 SERIES HIGH TEMP CARD EDGE CONNECTOR CONTACT CODE 555,556,558,559,560 DIMENSIONS

.150 [3.81]

YOUR CONNECTION TO QUALITY & SERVICE

**Contact Code 559** 

**EDAC INC** TORONTO, ONTARIO CANADA

THESE DRAWINGS AND SPECIFICATIONS ARE THE PROPERTY OF EDAC INC.,AND SHALL NOT BE REPRODUCED, OR COPIED OR USED AS THE BASIS FOR THE MANUFACTURE OR SALE OF APPARATUS WITHOUT WRITTEN PERMISSION.