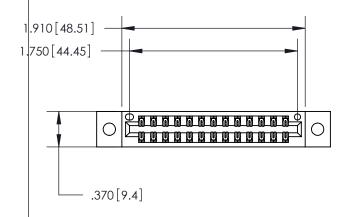

<u>Contact Dimensions:</u> 556-Extender Board Bend (Code 520 Contacts) See Sheet 2 for Contact Code 555, 556, 558, 559, 560 Dimensions

THIS IS A C.A.D. GENERATED DRAWING DO NOT MAKE MANUAL REVISIONS TO MASTER.

ISSUE NUMBER

ORIGINAL

.600 [15.24]

INSULATOR MATERIAL: THERMOPLASTIC POLYESTER, UL 94V-0 CONTACT MATERIAL; COPPER, NICKEL, TIN ALLOY CA-725 CONTACT PLATING: GOLD ON THE MATING AREA, TIN-LEAD

ON THE CONTACT TAILS, NICKEL UNDERPLATE

## 846/896 SERIES HIGH TEMP CARD EDGE CONNECTOR PART NUMBER: 846-026-556-802

YOUR CONNECTION TO QUALITY & SERVICE

**EDAC INC** TORONTO, ONTARIO CANADA

THESE DRAWINGS AND SPECIFICATIONS ARE THE PROPERTY OF EDAC INC., AND SHALL NOT BE REPRODUCED, OR COPIED OR USED AS THE BASIS FOR THE MANUFACTURE OR SALE OF APPARATUS WITHOUT WRITTEN PERMISSION.