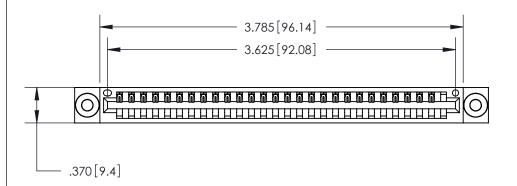

ISSUE NUMBER

ORIGINAL

1

Card Slot Accepts .054 [1.37] to .070 [1.78] Thick P.C. Board .330 [8.38] Card Slot .160 [4.07] Point of Contact -

INSULATOR MATERIAL: THERMOPLASTIC POLYESTER, UL 94V-0 CONTACT MATERIAL; COPPER, NICKEL, TIN ALLOY CA-725 CONTACT PLATING: GOLD ON THE MATING AREA, TIN-LEAD

ON THE CONTACT TAILS, NICKEL UNDERPLATE

846/896 SERIES HIGH TEMP CARD EDGE CONNECTOR PART NUMBER: 846-028-541-603

YOUR CONNECTION TO QUALITY & SERVICE

**EDAC INC** TORONTO, ONTARIO CANADA

THESE DRAWINGS AND SPECIFICATIONS ARE THE PROPERTY OF EDAC INC., AND SHALL NOT BE REPRODUCED, OR COPIED OR USED AS THE BASIS FOR THE MANUFACTURE OR SALE OF APPARATUS WITHOUT WRITTEN PERMISSION.