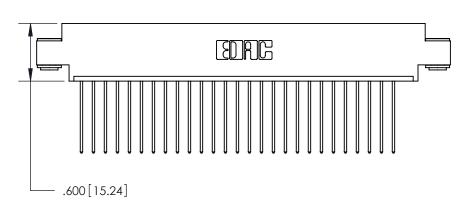

<u>Contact Dimensions:</u> 541-Wire Wrap .025 Sq. (0.64 Sq.) - Tail LG. =.750 (19.05) .125 (3.18) Contact Spacing x .250 (6.35) Row Spacing

THIS IS A C.A.D. GENERATED DRAWING DO NOT MAKE MANUAL REVISIONS TO MASTER.

ISSUE NUMBER

ORIGINAL

1

Card Slot Accepts .054 [1.37] to .070 [1.78] Thick P.C. Board .330 [8.38] Card Slot .160 [4.07] Point of Contact -

INSULATOR MATERIAL: THERMOPLASTIC POLYESTER, UL 94V-0 CONTACT MATERIAL; COPPER, NICKEL, TIN ALLOY CA-725 CONTACT PLATING: GOLD ON THE MATING AREA, TIN-LEAD