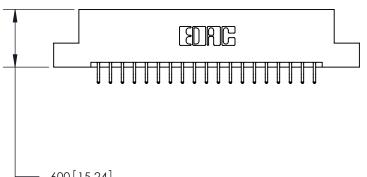

Card Slot Accepts .054 [1.37] to .070 [1.78] Thick P.C. Board

.330 [8.38] Card Slot .160 [4.07] Point of Contact - ISSUE NUMBER

ORIGINAL

1

.600 [15.24]

846/896 SERIES HIGH TEMP CARD EDGE CONNECTOR PART NUMBER: 846-038-556-207

THIS IS A C.A.D. GENERATED DRAWING DO NOT MAKE MANUAL REVISIONS TO MASTER.

ISSUE NUMBER

.165[4.19]

.375 [9.54]

ORIGINAL

1

.060 [1.52] .125(3.18) to .210(5.33) **Outside Tails** .125(3.18) to .210(5.33) **Outside Tails** 