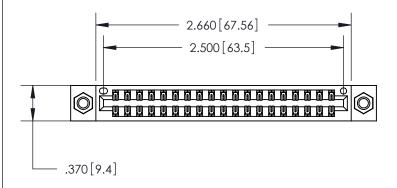

<u>Contact Dimensions:</u> 556-Extender Board Bend (Code 520 Contacts) See Sheet 2 for Contact Code 555, 556, 558, 559, 560 Dimensions

THIS IS A C.A.D. GENERATED DRAWING DO NOT MAKE MANUAL REVISIONS TO MASTER.

Card Slot Accepts .054 [1.37] to .070 [1.78] Thick P.C. Board

.330 [8.38] Card Slot .160 [4.07] Point of Contact - ISSUE NUMBER

ORIGINAL

1

.600 [15.24]

846/896 SERIES HIGH TEMP CARD EDGE CONNECTOR PART NUMBER: 846-038-556-207