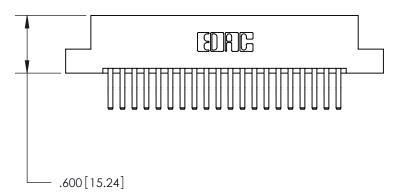

<u>Contact Dimensions:</u> 560-Extender Board Bend (Code 523 Contacts) See Sheet 2 for Contact Code 555, 556, 558, 559, 560 Dimensions

THIS IS A C.A.D. GENERATED DRAWING DO NOT MAKE MANUAL REVISIONS TO MASTER.

Card Slot Accepts .054 [1.37] to .070 [1.78] Thick P.C. Board .330 [8.38] Card Slot .160 [4.07] Point of Contact -

THIS IS A C.A.D. GENERATED DRAWING DO NOT MAKE MANUAL REVISIONS TO MASTER.

ISSUE NUMBER