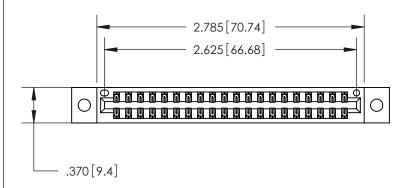

846/896 SERIES HIGH TEMP CARD EDGE CONNECTOR PART NUMBER: 846-040-560-202

YOUR CONNECTION TO QUALITY & SERVICE

**EDAC INC** TORONTO, ONTARIO CANADA

THESE DRAWINGS AND SPECIFICATIONS ARE THE PROPERTY OF EDAC INC.,AND SHALL NOT BE REPRODUCED, OR COPIED OR USED AS THE BASIS FOR THE MANUFACTURE OR SALE OF APPARATUS WITHOUT WRITTEN PERMISSION.

| ACAD REFERENCE NO. | 846-ENG-MASTER   |
|--------------------|------------------|
| DRAWN: J.LEE       | DATE: APR. 22/09 |
| CHECKED:           | DATE:            |
| SCALE: 1:1         | SHEET 1 OF 2     |
| DRAWING NUMBER     | ISSUE            |
| 846-ENG-MASTER     | 1                |