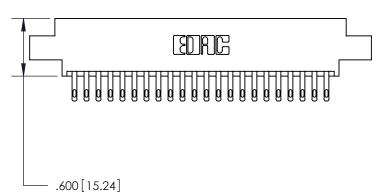

## 846/896 SERIES HIGH TEMP CARD EDGE CONNECTOR CONTACT CODE 555,556,558,559,560 DIMENSIONS

.150 [3.81]

YOUR CONNECTION TO QUALITY & SERVICE

**Contact Code 559** 

**EDAC INC** TORONTO, ONTARIO CANADA

THESE DRAWINGS AND SPECIFICATIONS ARE THE PROPERTY OF EDAC INC.,AND SHALL NOT BE REPRODUCED, OR COPIED OR USED AS THE BASIS FOR THE MANUFACTURE OR SALE OF APPARATUS WITHOUT WRITTEN PERMISSION.

| ACAD REFERENCE NO. | 846-ENG-MASTER   |
|--------------------|------------------|
| DRAWN: J.LEE       | DATE: APR. 22/09 |
| CHECKED:           | DATE:            |
| SCALE: 1:1         | SHEET 2 OF 2     |
| DRAWING NUMBER     | ISSUE            |
| 846-ENG-MASTER     | 1                |