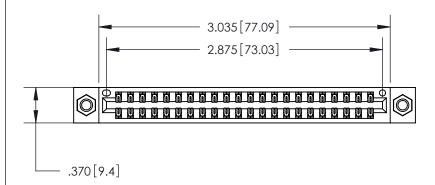

ISSUE NUMBER

ORIGINAL

1

846/896 SERIES HIGH TEMP CARD EDGE CONNECTOR PART NUMBER: 846-044-500-807

YOUR CONNECTION TO QUALITY & SERVICE

**EDAC INC** TORONTO, ONTARIO CANADA

THESE DRAWINGS AND SPECIFICATIONS ARE THE PROPERTY OF EDAC INC., AND SHALL NOT BE REPRODUCED, OR COPIED OR USED AS THE BASIS FOR THE MANUFACTURE OR SALE OF APPARATUS WITHOUT WRITTEN PERMISSION.

| ACAD REFERENCE NO. | 846-ENG-MASTER   |
|--------------------|------------------|
| DRAWN: J.LEE       | DATE: APR. 22/09 |
| CHECKED:           | DATE:            |
| SCALE: 1:1         | SHEET 1 OF 2     |
| DRAWING NUMBER     | ISSUE            |
| 846-ENG-MASTER     | 1                |