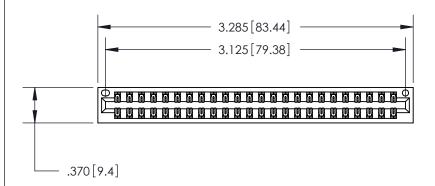

<u>Contact Dimensions:</u> 555-Extender Board Bend (Code 500 Contacts) See Sheet 2 for Contact Code 555, 556, 558, 559, 560 Dimensions

THIS IS A C.A.D. GENERATED DRAWING DO NOT MAKE MANUAL REVISIONS TO MASTER.

ISSUE NUMBER

ORIGINAL

ON THE CONTACT TAILS, NICKEL UNDERPLATE

Thick P.C. Board .330 [8.38] Card Slot .160 [4.07] Point of Contact -

Card Slot Accepts .054 [1.37] to .070 [1.78]

INSULATOR MATERIAL: THERMOPLASTIC POLYESTER, UL 94V-0 CONTACT MATERIAL; COPPER, NICKEL, TIN ALLOY CA-725 CONTACT PLATING: GOLD ON THE MATING AREA, TIN-LEAD

846/896 SERIES HIGH TEMP CARD EDGE CONNECTOR PART NUMBER: 846-048-555-201

YOUR CONNECTION TO QUALITY & SERVICE

**EDAC INC** TORONTO, ONTARIO CANADA

THESE DRAWINGS AND SPECIFICATIONS ARE THE PROPERTY OF EDAC INC.,AND SHALL NOT BE REPRODUCED, OR COPIED OR USED AS THE BASIS FOR THE MANUFACTURE OR SALE OF APPARATUS WITHOUT WRITTEN PERMISSION.