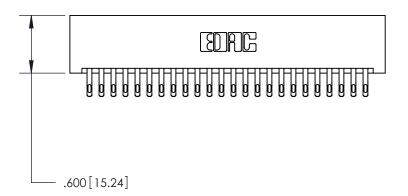

THIS IS A C.A.D. GENERATED DRAWING DO NOT MAKE MANUAL REVISIONS TO MASTER.

ISSUE NUMBER

.165[4.19]

.375 [9.54]

ORIGINAL

1

.060 [1.52] .125(3.18) to .210(5.33) **Outside Tails** .125(3.18) to .210(5.33) **Outside Tails** 

**Contact Code 560** 

INSULATOR MATERIAL: THERMOPLASTIC POLYESTER, UL 94V-0 CONTACT MATERIAL; COPPER, NICKEL, TIN ALLOY CA-725 CONTACT PLATING: GOLD ON THE MATING AREA, TIN-LEAD ON THE CONTACT TAILS, NICKEL UNDERPLATE

**Contact Code 558** 

## 846/896 SERIES HIGH TEMP CARD EDGE CONNECTOR CONTACT CODE 555,556,558,559,560 DIMENSIONS

.150 [3.81]

YOUR CONNECTION TO QUALITY & SERVICE

**Contact Code 559** 

**EDAC INC** TORONTO, ONTARIO CANADA

THESE DRAWINGS AND SPECIFICATIONS ARE THE PROPERTY OF EDAC INC.,AND SHALL NOT BE REPRODUCED, OR COPIED OR USED AS THE BASIS FOR THE MANUFACTURE OR SALE OF APPARATUS WITHOUT WRITTEN PERMISSION.