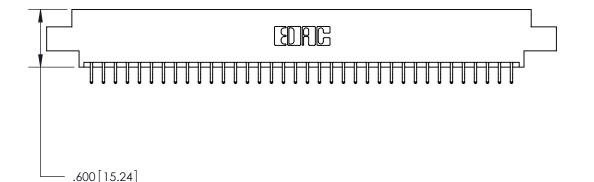

<u>Contact Dimensions:</u> 556-Extender Board Bend (Code 520 Contacts) See Sheet 2 for Contact Code 555, 556, 558, 559, 560 Dimensions

THIS IS A C.A.D. GENERATED DRAWING DO NOT MAKE MANUAL REVISIONS TO MASTER.

ISSUE NUMBER

ORIGINAL

Card Slot Accepts .054 [1.37] to .070 [1.78] Thick P.C. Board .330 [8.38] Card Slot .160 [4.07] Point of Contact -

INSULATOR MATERIAL: THERMOPLASTIC POLYESTER, UL 94V-0 CONTACT MATERIAL; COPPER, NICKEL, TIN ALLOY CA-725 CONTACT PLATING: GOLD ON THE MATING AREA, TIN-LEAD

ON THE CONTACT TAILS, NICKEL UNDERPLATE

846/896 SERIES HIGH TEMP CARD EDGE CONNECTOR PART NUMBER: 846-072-556-802

YOUR CONNECTION TO QUALITY & SERVICE

**EDAC INC** TORONTO, ONTARIO CANADA

THESE DRAWINGS AND SPECIFICATIONS ARE THE PROPERTY OF EDAC INC., AND SHALL NOT BE REPRODUCED, OR COPIED OR USED AS THE BASIS FOR THE MANUFACTURE OR SALE OF APPARATUS WITHOUT WRITTEN PERMISSION.

| ACAD REFERENCE NO. | 846-ENG-MASTER   |
|--------------------|------------------|
| DRAWN: J.LEE       | DATE: APR. 22/09 |
| CHECKED:           | DATE:            |
| SCALE: 1:1         | SHEET 1 OF 2     |
| DRAWING NUMBER     | ISSUE            |
| 846-ENG-MASTER     | 1                |