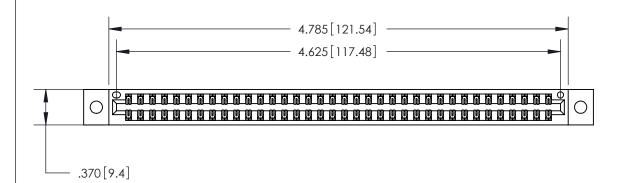

<u>Contact Dimensions:</u> 556-Extender Board Bend (Code 520 Contacts) See Sheet 2 for Contact Code 555, 556, 558, 559, 560 Dimensions

THIS IS A C.A.D. GENERATED DRAWING DO NOT MAKE MANUAL REVISIONS TO MASTER.

ISSUE NUMBER

ORIGINAL

Card Slot Accepts .054 [1.37] to .070 [1.78] Thick P.C. Board .330 [8.38] Card Slot .160 [4.07] Point of Contact -

INSULATOR MATERIAL: THERMOPLASTIC POLYESTER, UL 94V-0 CONTACT MATERIAL; COPPER, NICKEL, TIN ALLOY CA-725 CONTACT PLATING: GOLD ON THE MATING AREA, TIN-LEAD

ON THE CONTACT TAILS, NICKEL UNDERPLATE

846/896 SERIES HIGH TEMP CARD EDGE CONNECTOR PART NUMBER: 846-072-556-802

YOUR CONNECTION TO QUALITY & SERVICE

**EDAC INC** TORONTO, ONTARIO CANADA

THESE DRAWINGS AND SPECIFICATIONS ARE THE PROPERTY OF EDAC INC., AND SHALL NOT BE REPRODUCED, OR COPIED OR USED AS THE BASIS FOR THE MANUFACTURE OR SALE OF APPARATUS WITHOUT WRITTEN PERMISSION.

| ACAD REFERENCE NO. | 846-ENG-MASTER   |
|--------------------|------------------|
| DRAWN: J.LEE       | DATE: APR. 22/09 |
| CHECKED:           | DATE:            |
| SCALE: 1:1         | SHEET 1 OF 2     |
| DRAWING NUMBER     | ISSUE            |
| 846-ENG-MASTER     | 1                |