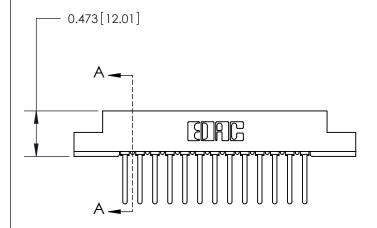

## **Contact Detail**

Wire Wrap .046x.014(1.17x0.36) - Tail LG=.495(12.57) .156 [3.96] Contact Spacing x .200 [5.08] Row Spacing

**SECTION A-A** 

.175 [4.45] Point of Contact (Measured from bottom of Card Slot)