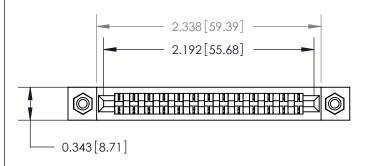

## **Mounting Option**

#4-40 Unified Threaded Inserts

## **Contact Detail**

Wire Wrap .046x.014(1.17x0.36) - Tail LG=.495(12.57) .156 [3.96] Contact Spacing x .200 [5.08] Row Spacing





**SECTION A-A** 

.175 [4.45] Point of Contact (Measured from bottom of Card Slot)



**See Accompanying Page for:** 

**Contact Bend Details** 

807/857 Series High Temp Card Edge Connector Part Number: 857-013-441-108

YOUR CONNECTION TO QUALITY & SERVICE

| ACAD REFERENCE NO. 807 ENG MASTER |                  |
|-----------------------------------|------------------|
| DRAWN: J.LEE                      | DATE: AUG. 11/09 |
| CHECKED:                          | DATE:            |
| SCALE: NTS                        | SHEET 1 OF 2     |
| DRAWING NUMBER                    | ISSUE            |

807 Assembly