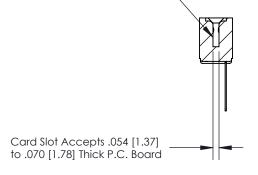

## **Contact Detail**

Wire Wrap .046x.014(1.17x0.36) - Tail LG=.495(12.57) .156 [3.96] Contact Spacing x .200 [5.08] Row Spacing

**SECTION A-A** 

.175 [4.45] Point of Contact (Measured from bottom of Card Slot)