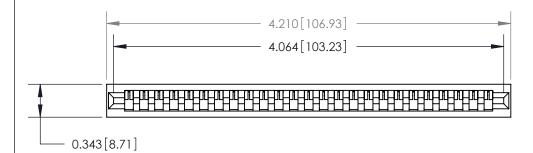

**See Accompanying Page for:** 

**Contact Bend Details** 

807/857 Series High Temp Card Edge Connector Part Number: 857-025-447-101

YOUR CONNECTION TO QUALITY & SERVICE

| ACAD REFERENCE NO. 807 ENG MASTER |                  |
|-----------------------------------|------------------|
| DRAWN: J.LEE                      | DATE: AUG. 11/09 |
| CHECKED:                          | DATE:            |
| SCALE: NTS                        | SHEET 1 OF 2     |
| DRAWING NUMBER                    | ISSUE            |