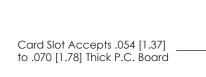

## **Contact Detail**

Wire Wrap .046x.013(1.17x0.33) - Tail LG=.520(13.21)

.156 [3.96] Contact Spacing x .200 [5.08] Row Spacing

**SECTION A-A** 

.095 [2.41] Point of Contact (Measured from bottom of Card Slot)