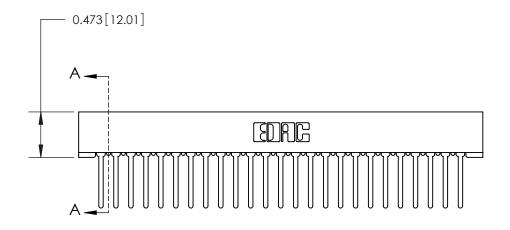

## **Contact Detail**

Wire Wrap .046x.013(1.17x0.33) - Tail LG=.520(13.21)

.156 [3.96] Contact Spacing x .200 [5.08] Row Spacing

**SECTION A-A** 

.095 [2.41] Point of Contact (Measured from bottom of Card Slot)

**See Accompanying Page for:** 

**Contact Bend Details** 

807/857 Series High Temp Card Edge Connector Part Number: 857-025-447-101

YOUR CONNECTION TO QUALITY & SERVICE

| ACAD REFERENCE NO. 807 ENG MASTER |                  |
|-----------------------------------|------------------|
| DRAWN: J.LEE                      | DATE: AUG. 11/09 |
| CHECKED:                          | DATE:            |
| SCALE: NTS                        | SHEET 1 OF 2     |
| DRAWING NUMBER                    | ISSUE            |