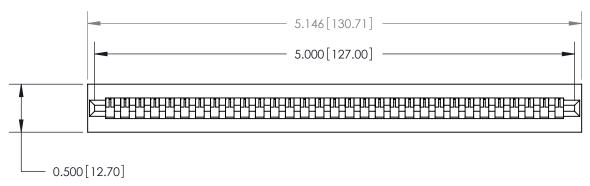

## **SECTION A-A**

.175 [4.45] Point of Contact (Measured from bottom of Card Slot) Card Slot Accepts .054 [1.37] to .070 [1.78] Thick P.C. Board

**See Accompanying Page for:** 

**Contact Bend Details** 