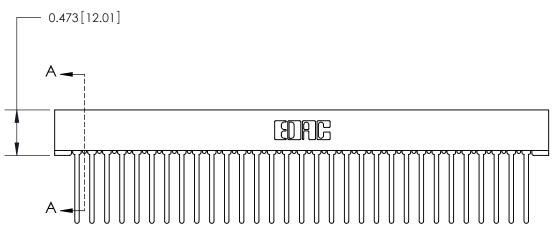

## **Contact Detail**

Wire Wrap .046x.013(1.17x0.33) - Tail LG=.708(17.98) .156 [3.96] Contact Spacing x .200 [5.08] Row Spacing

## **SECTION A-A**

.175 [4.45] Point of Contact (Measured from bottom of Card Slot) Card Slot Accepts .054 [1.37] to .070 [1.78] Thick P.C. Board

**See Accompanying Page for:** 

**Contact Bend Details** 