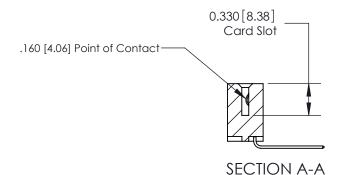

## **Contact Detail**

559-90 Degree Bend (Code 541 Contacts)

.156 [3.96] Contact Spacing x .200 [5.08] Row Spacing

THIS IS A C.A.D. GENERATED DRAWING DO NOT MAKE MANUAL REVISIONS TO MASTER.

ISSUE NUMBER

ORIGINAL