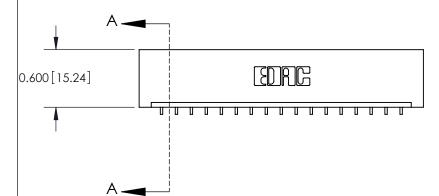

837/887 Series High Temp Card Edge Connector Part Number: 887-017-559-101

YOUR CONNECTION TO QUALITY & SERVICE

**EDAC INC** TORONTO, ONTARIO CANADA

THESE DRAWINGS AND SPECIFICATIONS ARE THE PROPERTY OF EDAC INC.,AND SHALL NOT BE REPRODUCED, OR COPIED OR USED AS THE BASIS FOR THE MANUFACTURE OR SALE OF APPARATUS WITHOUT WRITTEN PERMISSION.