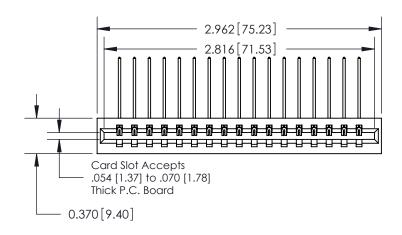

## **Contact Detail**

559-90 Degree Bend (Code 541 Contacts)

.156 [3.96] Contact Spacing x .200 [5.08] Row Spacing

THIS IS A C.A.D. GENERATED DRAWING DO NOT MAKE MANUAL REVISIONS TO MASTER.

ISSUE NUMBER

ORIGINAL