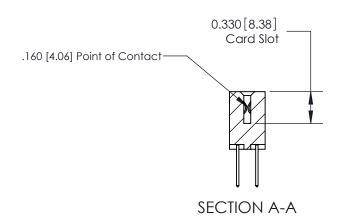

ISSUE NUMBER

ORIGINAL

1

|  | 837/887 Series High Temp Card Edge Connector<br>Contact Bend Detail |                                                                                                                                                                                                 | ACAD REFERENCE | NO. 837 EN | 837 ENG MASTER   |  |
|--|---------------------------------------------------------------------|-------------------------------------------------------------------------------------------------------------------------------------------------------------------------------------------------|----------------|------------|------------------|--|
|  |                                                                     |                                                                                                                                                                                                 | DRAWN: J.LEE   | DATE: OC   | DATE: OCT. 06/09 |  |
|  |                                                                     |                                                                                                                                                                                                 | CHECKED:       | DATE:      | DATE:            |  |
|  | TORONTO, ONTARIO ARE THE SHALL N CANADA OR USEL MANUFA              | THESE DRAWINGS AND SPECIFICATIONS ARE THE PROPERTY OF EDAC INC.,AND SHALL NOT BE REPRODUCED,OR COPIED OR USED AS THE BASIS FOR THE MANUFACTURE OR SALE OF APPARATUS WITHOUT WRITTEN PERMISSION. | SCALE: NTS     | SHEET      | 2 <b>OF</b> 2    |  |
|  |                                                                     |                                                                                                                                                                                                 | DRAWING NUMBER |            | ISSUE            |  |
|  |                                                                     |                                                                                                                                                                                                 | 837 Assembly   |            | 1                |  |