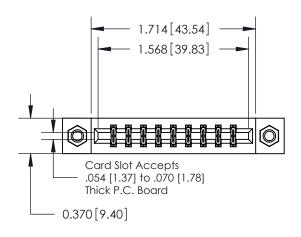

**Mounting Option** 

07-M3-0.5 Metric Threaded Inserts

## **Contact Detail**

523-P.C. Tail .025 Sq.(0.64 Sq.) - Tail LG=.390(9.91) .156 [3.96] Contact Spacing x .200 [5.08] Row Spacing

**See Accompanying Pages for:** 

**Contact Bend Details** 

THIS IS A C.A.D. GENERATED DRAWING DO NOT MAKE MANUAL REVISIONS TO MASTER.