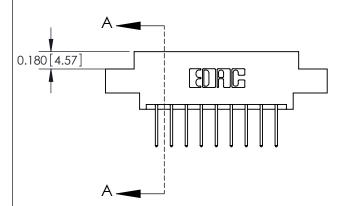

ISSUE NUMBER

ORIGINAL

837/887 Series High Temp Card Edge Connector Part Number: 887-018-523-807

**EDAC INC** TORONTO, ONTARIO CANADA

THESE DRAWINGS AND SPECIFICATIONS ARE THE PROPERTY OF EDAC INC., AND SHALL NOT BE REPRODUCED, OR COPIED OR USED AS THE BASIS FOR THE MANUFACTURE OR SALE OF APPARATUS WITHOUT WRITTEN PERMISSION.