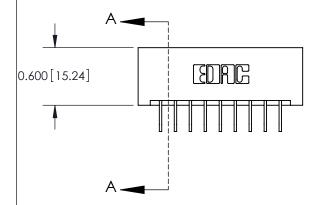

## **Mounting Option**

01-No Mounting Lugs

## **Contact Detail**

558-90 Degree Bend (Code 541 Contacts)

.156 [3.96] Contact Spacing x .200 [5.08] Row Spacing

**See Accompanying Pages for:** 

**Contact Bend Details** 

THIS IS A C.A.D. GENERATED DRAWING DO NOT MAKE MANUAL REVISIONS TO MASTER.