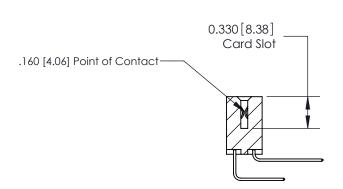

**SECTION A-A** 

ISSUE NUMBER

ORIGINAL

1

|                     | 837/887 Series High Temp Card Edge Connector |                                                                                                                                                               | ACAD REFERENCE | NO. 837 EN       | 837 ENG MASTER |  |
|---------------------|----------------------------------------------|---------------------------------------------------------------------------------------------------------------------------------------------------------------|----------------|------------------|----------------|--|
| Contact Bend Detail |                                              | DRAWN: J.LEE                                                                                                                                                  | DATE: OC       | DATE: OCT. 06/09 |                |  |
| Cornaci             | Confact Bend Defail                          |                                                                                                                                                               | CHECKED:       | DATE:            | DATE:          |  |
|                     | EDAC INC                                     | TORONTO, ONTARIO  CANADA  ARE THE PROPERTY OF EDAC INC., AND SHALL NOT BE REPRODUCED, OR COPIED OR USED AS THE BASIS FOR THE MANUFACTURE OR SALE OF APPARATUS | SCALE: NTS     | SHEET            | 2 <b>OF</b> 2  |  |
|                     | TORONTO, ONTARIO                             |                                                                                                                                                               | DRAWING NUMBER |                  | ISSUE          |  |
|                     | YOUR CONNECTION TO QUALITY & SERVICE         |                                                                                                                                                               | 837 Assembly   |                  | 1              |  |