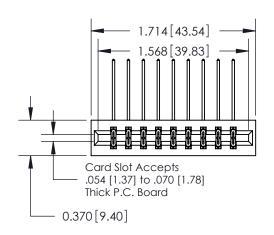

## **Contact Detail**

558-90 Degree Bend (Code 541 Contacts)

.156 [3.96] Contact Spacing x .200 [5.08] Row Spacing

**See Accompanying Pages for:** 

**Contact Bend Details** 

THIS IS A C.A.D. GENERATED DRAWING DO NOT MAKE MANUAL REVISIONS TO MASTER.