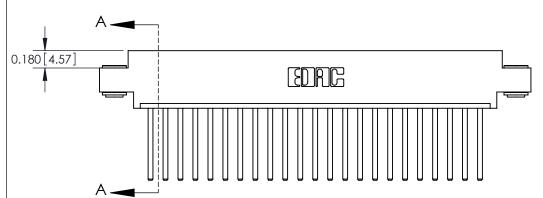

## **Contact Detail**

544-Wire Wrap .050x.025(1.27x0.64) - Tail LG=.750(19.05)

.156 [3.96] Contact Spacing x .200 [5.08] Row Spacing

THIS IS A C.A.D. GENERATED DRAWING DO NOT MAKE MANUAL REVISIONS TO MASTER.

ISSUE NUMBER

ORIGINAL

**See Accompanying Pages for:** 

**Contact Bend Details** 

837/887 Series High Temp Card Edge Connector Part Number: 887-023-544-603

|                    | EDAC INC          |
|--------------------|-------------------|
|                    | TORONTO, ONTARIO  |
|                    | CANADA            |
| YOUR CONNECTION TO | QUALITY & SERVICE |