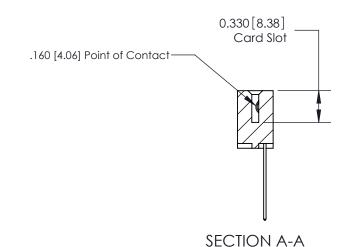

ISSUE NUMBER

ORIGINAL

1

|                     | 837/887 Series High Temp Card Edge Connector                                                                                                                                                                                                                             |                                  | ACAD REFERENCE | NO. 837 EN       | 837 ENG MASTER |  |
|---------------------|--------------------------------------------------------------------------------------------------------------------------------------------------------------------------------------------------------------------------------------------------------------------------|----------------------------------|----------------|------------------|----------------|--|
| Contact Bend Detail |                                                                                                                                                                                                                                                                          | DRAWN: J.LEE                     | DATE: OC       | DATE: OCT. 06/09 |                |  |
|                     | Confact bend Defail                                                                                                                                                                                                                                                      |                                  | CHECKED:       | DATE:            | DATE:          |  |
|                     | EDAC INC TORONTO, ONTARIO CANADA YOUR CONNECTION TO QUALITY & SERVICE  THESE DRAWINGS AND SPECIFICATIONS ARE THE PROPERTY OF EDAC INC., AND SHALL NOT BE REPRODUCED, OR COPIED OR USED AS THE BASIS FOR THE MANUFACTURE OR SALE OF APPARATUS WITHOUT WRITTEN PERMISSION. |                                  | SCALE: NTS     | SHEET            | 2 <b>OF</b> 2  |  |
|                     |                                                                                                                                                                                                                                                                          | DRAWING NUMBER                   |                | ISSUE            |                |  |
|                     |                                                                                                                                                                                                                                                                          | MANUFACTURE OR SALE OF APPARATUS | 837 Assembly   |                  | 1              |  |