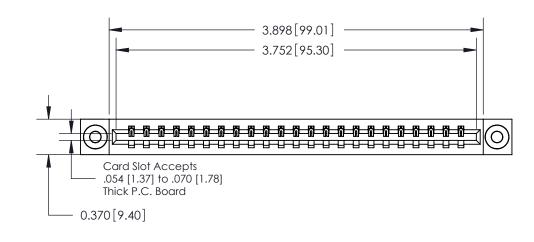

**Mounting Option** 

03-.116 (2.95) I.D. Floating Eyelets

ISSUE NUMBER

ORIGINAL

**See Accompanying Pages for:** 

**Contact Bend Details** 

837/887 Series High Temp Card Edge Connector Part Number: 887-023-544-603

|                    | EDAC INC          |
|--------------------|-------------------|
|                    | TORONTO, ONTARIO  |
|                    | CANADA            |
| YOUR CONNECTION TO | QUALITY & SERVICE |