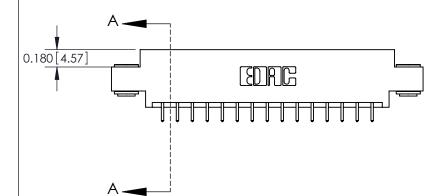

## **Contact Detail**

521-P.C. Tail .025 Sq.(0.64 Sq.) - Tail LG=.150(3.81) .156 [3.96] Contact Spacing x .200 [5.08] Row Spacing

THIS IS A C.A.D. GENERATED DRAWING DO NOT MAKE MANUAL REVISIONS TO MASTER.