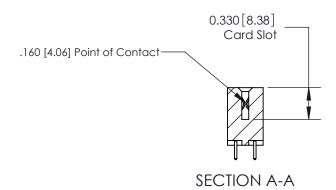

ISSUE NUMBER

ORIGINAL

1

|                     | 837/887 Series High Temp Card Edge Connector |                                                                                                                                                               | ACAD REFERENCE | NO. 837 EN       | 837 ENG MASTER |  |
|---------------------|----------------------------------------------|---------------------------------------------------------------------------------------------------------------------------------------------------------------|----------------|------------------|----------------|--|
| Contact Bend Detail |                                              | DRAWN: J.LEE                                                                                                                                                  | DATE: OC       | DATE: OCT. 06/09 |                |  |
| C01                 | Confact Bend Defail                          | Siliaci belia Delali                                                                                                                                          |                | DATE:            | DATE:          |  |
|                     | EDAC INC                                     | TORONTO, ONTARIO  CANADA  ARE THE PROPERTY OF EDAC INC., AND SHALL NOT BE REPRODUCED, OR COPIED OR USED AS THE BASIS FOR THE MANUFACTURE OR SALE OF APPARATUS | SCALE: NTS     | SHEET            | 2 <b>OF</b> 2  |  |
|                     | TORONTO, ONTARIO                             |                                                                                                                                                               | DRAWING NUMBER |                  | ISSUE          |  |
|                     | YOUR CONNECTION TO QUALITY & SERVICE         |                                                                                                                                                               | 837 Assembly   |                  | 1              |  |