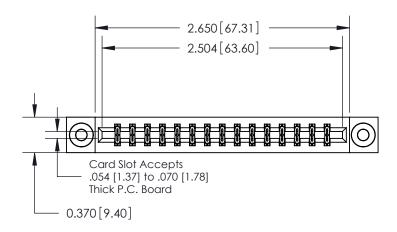

**Mounting Option** 

03-.116 (2.95) I.D. Floating Eyelets

## **Contact Detail**

521-P.C. Tail .025 Sq.(0.64 Sq.) - Tail LG=.150(3.81) .156 [3.96] Contact Spacing x .200 [5.08] Row Spacing





THIS IS A C.A.D. GENERATED DRAWING DO NOT MAKE MANUAL REVISIONS TO MASTER.



ISSUE NUMBER ORIGINAL



**See Accompanying Pages for:** 

**Contact Bend Details** 

837/887 Series High Temp Card Edge Connector Part Number: 887-030-521-803



**EDAC INC** TORONTO, ONTARIO CANADA

THESE DRAWINGS AND SPECIFICATIONS ARE THE PROPERTY OF EDAC INC.,AND SHALL NOT BE REPRODUCED, OR COPIED OR USED AS THE BASIS FOR THE MANUFACTURE OR SALE OF APPARATUS WITHOUT WRITTEN PERMISSION.

| ACAD REFERENCE NO. | 837 ENG MASTER   |  |  |
|--------------------|------------------|--|--|
| DRAWN: J.LEE       | DATE: OCT. 06/09 |  |  |
| CHECKED:           | DATE:            |  |  |
| SCALE: NTS         | SHEET 1 OF 2     |  |  |
| DRAWING NUMBER     | ISSUE            |  |  |
| 837 Assembly       | 1