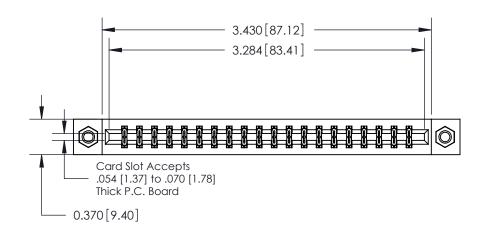

## **Contact Detail**

556-Extender Board Bend (Code 520 Contacts)

.156 [3.96] Contact Spacing x .200 [5.08] Row Spacing

THIS IS A C.A.D. GENERATED DRAWING DO NOT MAKE MANUAL REVISIONS TO MASTER.

ISSUE NUMBER

ORIGINAL

**See Accompanying Pages for:** 

**Contact Bend Details** 

837/887 Series High Temp Card Edge Connector Part Number: 887-040-556-207

|                    | EDAC INC          |  |  |
|--------------------|-------------------|--|--|
|                    | TORONTO, ONTARIO  |  |  |
|                    | CANADA            |  |  |
| YOUR CONNECTION TO | QUALITY & SERVICE |  |  |