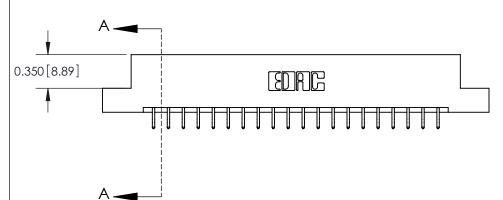

## **Contact Detail**

556-Extender Board Bend (Code 520 Contacts)

.156 [3.96] Contact Spacing x .200 [5.08] Row Spacing

THIS IS A C.A.D. GENERATED DRAWING DO NOT MAKE MANUAL REVISIONS TO MASTER.

ISSUE NUMBER

ORIGINAL

**See Accompanying Pages for:** 

**Contact Bend Details** 

837/887 Series High Temp Card Edge Connector Part Number: 887-040-556-207

|                    | EDAC INC          |  |  |
|--------------------|-------------------|--|--|
|                    | TORONTO, ONTARIO  |  |  |
|                    | CANADA            |  |  |
| YOUR CONNECTION TO | QUALITY & SERVICE |  |  |