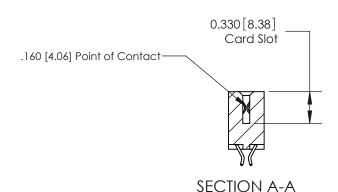

## **Contact Detail**

556-Extender Board Bend (Code 520 Contacts)

.156 [3.96] Contact Spacing x .200 [5.08] Row Spacing

THIS IS A C.A.D. GENERATED DRAWING DO NOT MAKE MANUAL REVISIONS TO MASTER.

ISSUE NUMBER

ORIGINAL

**See Accompanying Pages for:** 

**Contact Bend Details** 

837/887 Series High Temp Card Edge Connector Part Number: 887-040-556-207

|                    | EDAC INC          |  |  |
|--------------------|-------------------|--|--|
|                    | TORONTO, ONTARIO  |  |  |
|                    | CANADA            |  |  |
| YOUR CONNECTION TO | QUALITY & SERVICE |  |  |