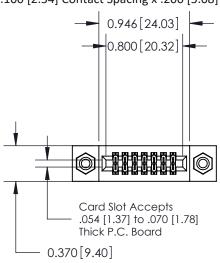

.240 [6.10] Point of Contact-

842/892 Series High Temp Card Edge Connector Part Number: 892-014-540-208

YOUR CONNECTION TO QUALITY & SERVICE

842 ENG MASTER J.LEE DATE: OCT. 06/09 SHEET 1 OF 3 NTS

842 Assembly