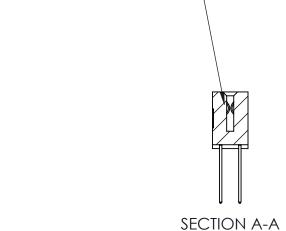

## **Mounting Option**

08-#4-40 Unified Threaded Inserts

## **Contact Detail**

540-Wire Wrap .025 Sq.(0.64 Sq.) - Tail LG=.570(14.48) .100 [2.54] Contact Spacing x .200 [5.08] Row Spacing





**See Accompanying Pages for:** 

- **Contact Bend Details**
- **Mounting Options**



.240 [6.10] Point of Contact-



842/892 Series High Temp Card Edge Connector Part Number: 892-014-540-208

YOUR CONNECTION TO QUALITY & SERVICE

842 ENG MASTER J.LEE DATE: OCT. 06/09 SHEET 1 OF 3 NTS

842 Assembly

THIS IS A C.A.D. GENERATED DRAWING DO NOT MAKE MANUAL REVISIONS TO MASTER

ORIGINAL (1)



| 842/892 Series High Temp Card Edge Connector<br>Contact Bend Detail |                                                                                                 | ACAD REFERENCE NO. 842 ENG MASTER |             |                  |        |
|---------------------------------------------------------------------|-------------------------------------------------------------------------------------------------|-----------------------------------|-------------|------------------|--------|
|