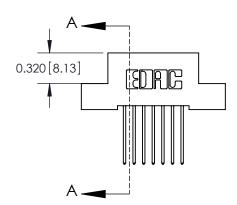

## **Mounting Option**

08-#4-40 Unified Threaded Inserts

## **Contact Detail**

540-Wire Wrap .025 Sq.(0.64 Sq.) - Tail LG=.570(14.48) .100 [2.54] Contact Spacing x .200 [5.08] Row Spacing





**See Accompanying Pages for:** 

- **Contact Bend Details**
- **Mounting Options**



.240 [6.10] Point of Contact-



842/892 Series High Temp Card Edge Connector Part Number: 892-014-540-208

YOUR CONNECTION TO QUALITY & SERVICE

842 ENG MASTER J.LEE DATE: OCT. 06/09 SHEET 1 OF 3 NTS

842 Assembly

THIS IS A C.A.D. GENERATED DRAWING DO NOT MAKE MANUAL REVISIONS TO MASTER

ORIGINAL (1)



| 842/892 Series High Temp Card Edge Connector<br>Contact Bend Detail |                                                                                                 | ACAD REFERENCE NO. 842 ENG MASTER |             |                  |        |
|---------------------------------------------------------------------|-------------------------------------------------------------------------------------