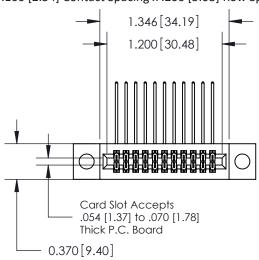

## **Contact Detail**

559-90 Degree Bend (Code 541 Contacts)

.100 [2.54] Contact Spacing x .200 [5.08] Row Spacing

**See Accompanying Pages for:** 

- **Contact Bend Details**
- **Mounting Options**

.240 [6.10] Point of Contact-

842/892 Series High Temp Card Edge Connector Part Number: 892-022-559-204

|   | DRAWN: J.LEE   | DATE: OCT. 06/09 |
|---|----------------|------------------|
|   | CHECKED:       | DATE:            |
|   | SCALE: NTS     | SHEET 1 OF 3     |
| 0 | DRAWING NUMBER | ISSUE            |