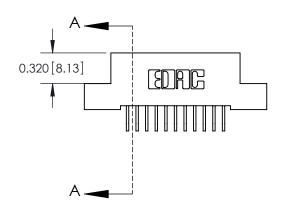

842 Assembly

SECTION A-A

842 ENG MASTER

THIS IS A C.A.D. GENERATED DRAWING DO NOT MAKE MANUAL REVISIONS TO MASTER

ORIGINAL (1)

| 842/892 Series High Temp C | ACAD REFERENCE NO. 842 ENG MASTER                                                                                                                           |  |              |          |          |
|----------------------------|-------------------------------------------------------------------------------------------------------------------------------------------------------------|--|--------------|----------|----------|
| Contact Bend Detail        |                                                                                                                                                             |  | J.LEE        | DATE: OC | T. 06/09 |
|                            |                                                                                                                                                             |  | CHECKED:     |          | DATE:    |
| EDAC INC                   | TORONTO, ONTARIO CANADA  ARE THE PROPERTY OF EDAC INC., AND SHALL NOT BE REPRODUCED, OR COPIE OR USED AS THE BASIS FOR THE MANUFACTURE OR SALE OF APPARATUS |  | NTS          | SHEET :  | 2 OF 3   |
|                            |                                                                                                                                                             |  | NUMBER       |          | ISSUE    |
|                            |                                                                                                                                                             |  | 842 Assembly |          | 1        |