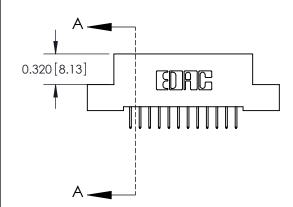

842 Assembly

THIS IS A C.A.D. GENERATED DRAWING DO NOT MAKE MANUAL REVISIONS TO MASTER

ORIGINAL (1)

| 842/892 Series High Temp Card Edge Connector |                                                                 |              | ACAD REFERENCE NO. 842 ENG MASTER |          |          |  |
|----------------------------------------------|-----------------------------------------------------------------|--------------|-----------------------------------|----------|----------|--|
| Contact Bend Detail                          |                                                                 | DRAWN:       | J.LEE                             | DATE: OC | T. 06/09 |  |
|                                              |                                                                 | CHECKE       | ):                                | DATE:    |          |  |
| EDAC INC                                     | ARE THE REPORTEDTY OF TRACTING AND                              |              | NTS                               | SHEET :  | 2 OF 3   |  |
| TORONTO, ONTARIO                             | SHALL NOT BE REPRODUCED, OR COPIED OR USED AS THE BASIS FOR THE | DRAWING      | NUMBER                            |          | ISSUE    |  |
| YOUR CONNECTION TO QUALITY & SERVICE         | MANUFACTURE OR SALE OF APPARATUS WITHOUT WRITTEN PERMISSION.    | 842 Assembly |                                   | 1        |          |  |