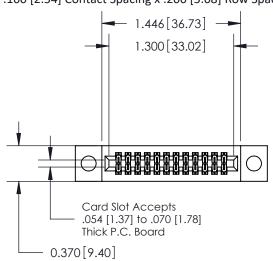

## **Contact Detail**

524-P.C. Tail .018 Sq.(0.46 Sq.) - Tail LG=.185(4.70) .100 [2.54] Contact Spacing x .200 [5.08] Row Spacing

**See Accompanying Pages for:** 

- **Contact Bend Details**
- **Mounting Options**

.240 [6.10] Point of Contact-

842/892 Series High Temp Card Edge Connector Part Number: 892-024-524-204

YOUR CONNECTION TO QUALITY & SERVICE

|   | ACAD REFERENCE NO | O. 842 ENG MASTER |  |  |  |
|---|-------------------|-------------------|--|--|--|
|   | DRAWN: J.LEE      | DATE: OCT. 06/09  |  |  |  |
|   | CHECKED:          | DATE:             |  |  |  |
|   | SCALE: NTS        | SHEET 1 OF 3      |  |  |  |
| , | DRAWING NUMBER    | ISSUE             |  |  |  |