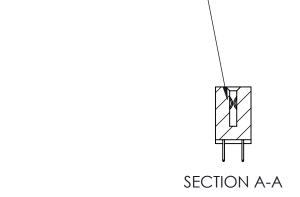

842 Assembly

THIS IS A C.A.D. GENERATED DRAWING DO NOT MAKE MANUAL REVISIONS TO MASTER

ORIGINAL (1)

| 842/892 Series High Temp Card Edge Connector |                                                                 |              | ACAD REFERENCE NO. 842 ENG MASTER |          |          |  |
|----------------------------------------------|-----------------------------------------------------------------|--------------|-----------------------------------|----------|----------|--|
| Contact Bend Detail                          |                                                                 | DRAWN:       | J.LEE                             | DATE: OC | T. 06/09 |  |
|                                              |                                                                 | CHECKE       | ):                                | DATE:    |          |  |
| EDAC INC                                     | ARE THE REPORTEDTY OF TRACTING AND                              |              | NTS                               | SHEET :  | 2 OF 3   |  |
| TORONTO, ONTARIO                             | SHALL NOT BE REPRODUCED, OR COPIED OR USED AS THE BASIS FOR THE | DRAWING      | NUMBER                            |          | ISSUE    |  |
| YOUR CONNECTION TO QUALITY & SERVICE         | MANUFACTURE OR SALE OF APPARATUS WITHOUT WRITTEN PERMISSION.    | 842 Assembly |                                   | 1        |          |  |