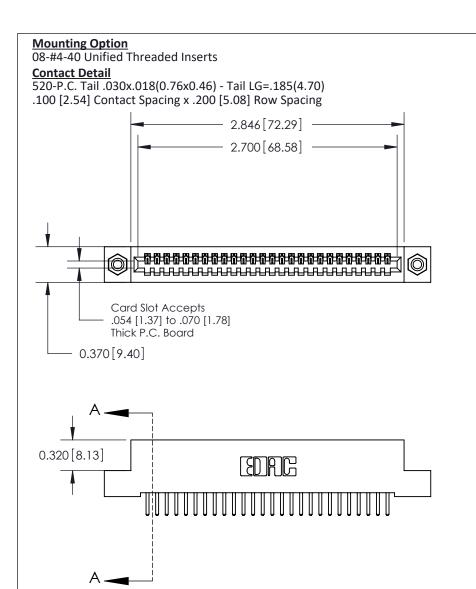

## **See Accompanying Pages for:**

- **Contact Bend Details**
- **Mounting Options**

THIS IS A C.A.D. GENERATED DRAWING DO NOT MAKE MANUAL REVISIONS TO MASTER

ORIGINAL (1)

| 842/892 Series High Temp Card Edge Connector<br>Contact Bend Detail |                                                                                                 | ACAD REFERENCE NO. 842 ENG MASTER |             |                  |        |
|---------------------------------------------------------------------|-------------------------------------------------------------------------------------------------|-----------------------------------|-------------|------------------|--------|
|                                                                     |                                                                                                 | DRAWN:                            | J.LEE       | DATE: OCT. 06/09 |        |
|                                                                     |                                                                                                 | CHECKED:                          |             | DATE:            |        |
| EDAC INC                                                            | THESE DRAWINGS AND SPECIFICATIONS ARE THE PROPERTY OF EDAC INCAND                               | SCALE:                            | NTS         | SHEET :          | 2 OF 3 |
| TORONTO, ONTARIO                                                    | SHALL NOT BE REPRODUCED,OR COPIED OR USED AS THE BASIS FOR THE MANUFACTURE OR SALE OF APPARATUS | DRAWING                           | NUMBER      |                  | ISSUE  |
| YOUR CONNECTION TO QUALITY & SERVICE                                |                                                                                                 | 8                                 | 42 Assembly |                  | 1      |