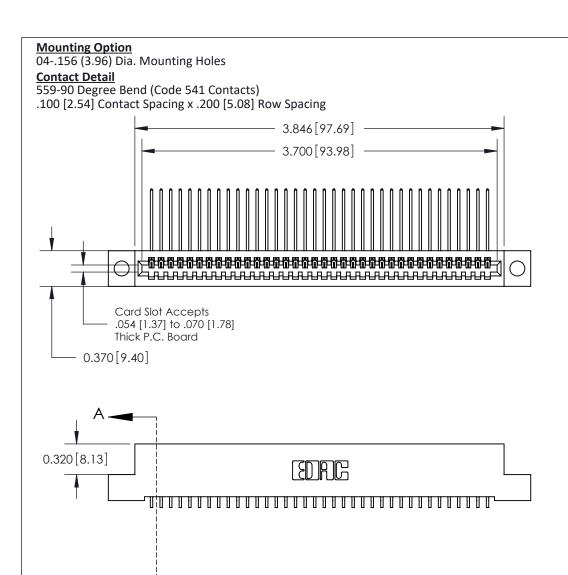

## **See Accompanying Pages for:**

- Contact Bend Details
- Mounting Options

THIS IS A C.A.D. GENERATED DRAWING DO NOT MAKE MANUAL REVISIONS TO MASTER

ORIGINAL (1)

| 842/892 Series High Temp Card Edge Connector<br>Contact Bend Detail |                                                                                                  | ACAD REFERENCE NO. 842 ENG MASTER |             |                  |        |
|---------------------------------------------------------------------|--------------------------------------------------------------------------------------------------|-----------------------------------|-------------|------------------|--------|
|                                                                     |                                                                                                  | DRAWN:                            | J.LEE       | DATE: OCT. 06/09 |        |
|                                                                     |                                                                                                  | CHECKED:                          |             | DATE:            |        |
| EDAC INC                                                            | THESE DRAWINGS AND SPECIFICATIONS ARE THE PROPERTY OF EDAC INCAND                                | SCALE:                            | NTS         | SHEET :          | 2 OF 3 |
| TORONTO, ONTARIO                                                    | SHALL NOT BE REPRODUCED, OR COPIED OR USED AS THE BASIS FOR THE MANUFACTURE OR SALE OF APPARATUS | DRAWING                           | NUMBER      |                  | ISSUE  |
| YOUR CONNECTION TO QUALITY & SERVICE                                |                                                                                                  | 8                                 | 42 Assembly |                  | 1      |

THIS IS A C.A.D. GENERATED DRAWING DO NOT MAKE MANUAL REVISIONS TO MASTER

ISSUE NUMBER

ORIGINAL

1

| 842/892 Series High Temp Card Edge Con<br>Mounting Options   | nnector   ACAD REFERENCE NO. 842 ENG MASTE |
|--------------------------------------------------------------|--------------------------------------------|
| EDAC INC THESE DRAWINGS AND SPI                              |                                            |
|                                                              | uced,or copied drawing number issue        |
| YOUR CONNECTION TO QUALITY & SERVICE WITHOUT WRITTEN PERMISS |                                            |