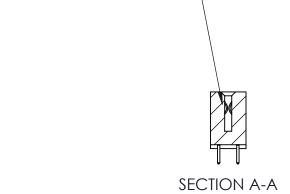

842 Assembly

THIS IS A C.A.D. GENERATED DRAWING DO NOT MAKE MANUAL REVISIONS TO MASTER

ORIGINAL (1)

| 842/892 Series High Temp Card Edge Connector<br>Contact Bend Detail |                                                                   | ACAD REFERENCE NO. 842 ENG MASTER |             |          |          |
|---------------------------------------------------------------------|-------------------------------------------------------------------|-----------------------------------|-------------|----------|----------|
|                                                                     |                                                                   | DRAWN:                            | J.LEE       | DATE: OC | T. 06/09 |
|                                                                     |                                                                   | CHECKE                            | ):          | DATE:    |          |
| EDAC INC                                                            | THESE DRAWINGS AND SPECIFICATIONS ARE THE PROPERTY OF EDAC INCAND | SCALE:                            | NTS         | SHEET :  | 2 OF 3   |
| TORONTO, ONTARIO                                                    | SHALL NOT BE REPRODUCED, OR COPIED OR USED AS THE BASIS FOR THE   | DRAWING                           | NUMBER      |          | ISSUE    |
| YOUR CONNECTION TO QUALITY & SERVICE                                | MANUFACTURE OR SALE OF APPARATUS WITHOUT WRITTEN PERMISSION.      | 8                                 | 42 Assembly |          | 1        |