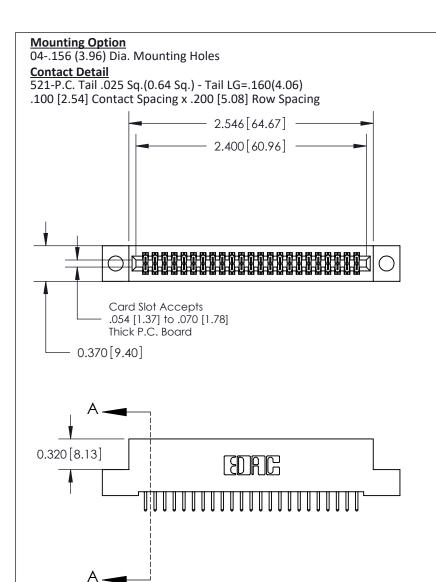

.240 [6.10] Point of Contact-

## **See Accompanying Pages for:**

- **Contact Bend Details**
- **Mounting Options**

| 842/892 Series High Temp Card Edge Connector |  |
|----------------------------------------------|--|
| Part Number: 892-046-521-204                 |  |

THIS IS A C.A.D. GENERATED DRAWING DO NOT MAKE MANUAL REVISIONS TO MASTER

ISSUE NUMBER

ORIGINAL

1

| 842/892 Series High Temp Card Edge Co<br>Mounting Options  | DRAWN: J.LEE DATE: OCT. 06/09  CHECKED: DATE: |
|------------------------------------------------------------|-----------------------------------------------|
| EDAC INC THESE DRAWINGS AND S ARE THE PROPERTY OF          |                                               |
|                                                            | DUCED,OR COPIED DRAWING NUMBER ISSUE          |
| YOUR CONNECTION TO QUALITY & SERVICE WITHOUT WRITTEN PERMI |                                               |