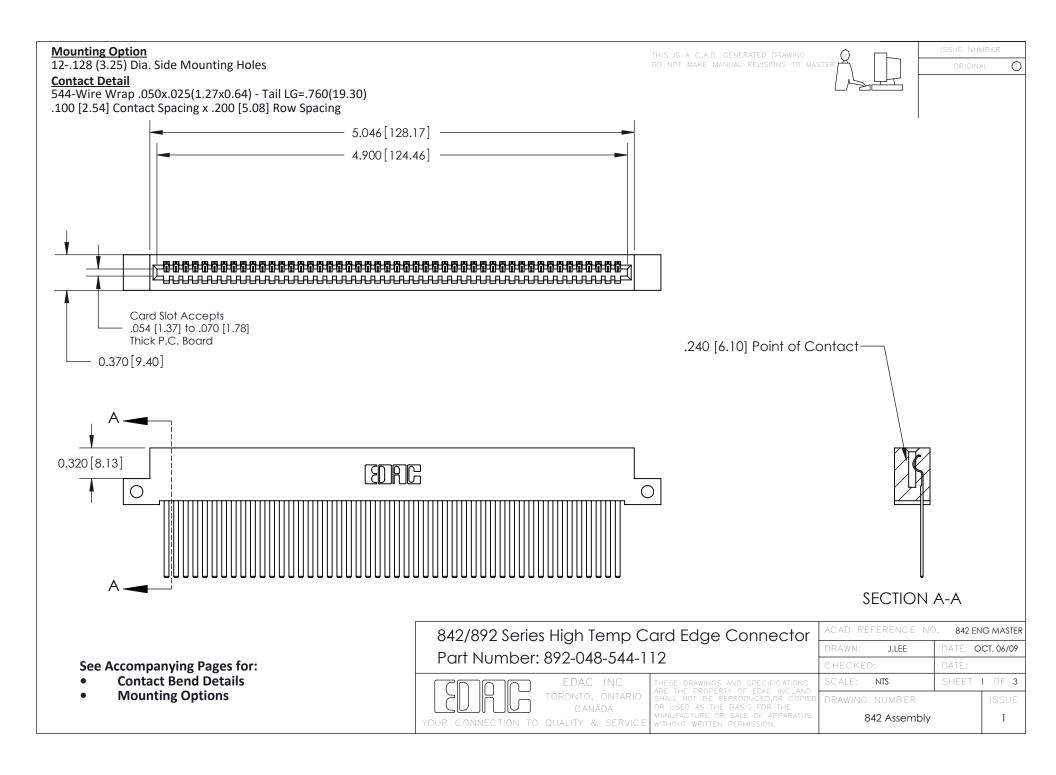

THIS IS A C.A.D. GENERATED DRAWING DO NOT MAKE MANUAL REVISIONS TO MASTER

ORIGINAL (1)



| 842/892 Series High Temp Card Edge Connector<br>Contact Bend Detail |                                                                                                 | ACAD REFERENCE NO. 842 ENG MASTER |             |                  |        |
|---------------------------------------------------------------------|-------------------------------------------------------------------------------------------------|-----------------------------------|-------------|------------------|--------|
|                                                                     |                                                                                                 | DRAWN:                            | J.LEE